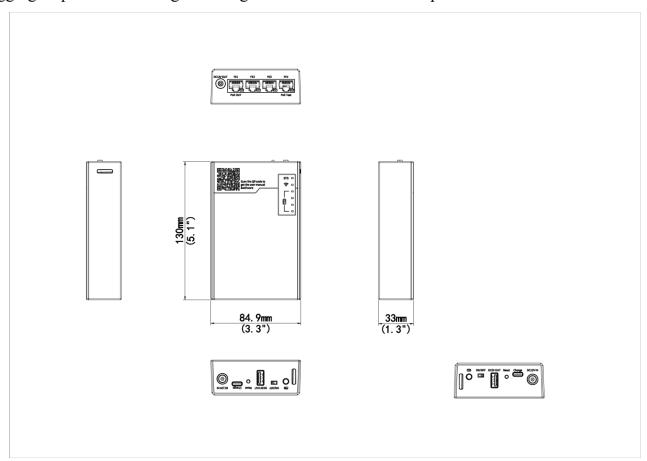

#### **Dimensions**

Aggregate product size diagram using "main model" as an example

# Specifications

| Model                   | GCB01-B7                                                                                                                   |
|-------------------------|----------------------------------------------------------------------------------------------------------------------------|
| Interface               |                                                                                                                            |
| Network                 | 4 × RJ45 10 M/100 M Base-TX EthernetNetwork Port 1 Support POE (IEEE802.3af) OutputNetwork Port 4 Support PSE Voltage Test |
| Voltage Test            | 1 x PSE Voltage Test(PSE voltage detection Range: 1V~56V; IEEE 802.3af, IEEE 802.3at, IEEE 802.3bt)                        |
|                         | 1 x DC voltage Test(DC voltage detection Range: 1V~56V)                                                                    |
| Network                 |                                                                                                                            |
| Wi-Fi                   | 2.4G Wi-Fi (IEEE802.11b/g/n)                                                                                               |
| Structure / Environment |                                                                                                                            |
| Battery Capacity        | 18650 lithium battery, 7500 mAH                                                                                            |
| Power Input             | 1 × DC 5 V/2 A max, type-c                                                                                                 |
| Power Output            | 1 × DC 12 V/1 A output; 1 × DC 5 V/1 A output, type-A                                                                      |
| General                 |                                                                                                                            |
| LED Indicator           | System indicator, WiFi indicator, Battery indicator                                                                        |
| Dimensions              | 130 × 85 × 33mm (5.1" × 3.3" × 1.3") (L x W x H)                                                                           |
| Working Environment     | -20 °C to 60 °C (-4 °F to 140 °F), Humidity: ≤ 95% RH (non-condensing)                                                     |
| Reset Button            | Support                                                                                                                    |