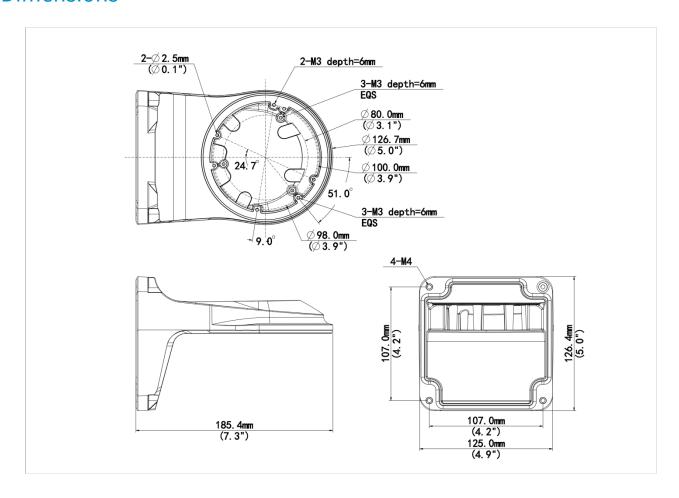

#### **Dimensions**

## Specifications

| Model              | TR-WM03-D-IN                                        |
|--------------------|-----------------------------------------------------|
| Bracket            |                                                     |
| Application        | Wall installation for IPC32XS/E/L series            |
| Bracket Dimensions | 185.4 mm × 125.0 mm × 126.4 mm (7.3" × 4.9" × 5.0") |
| Bracket Weight     | 0.52 kg (1.15 lb)                                   |
| Bracket Material   | Aluminum alloy                                      |