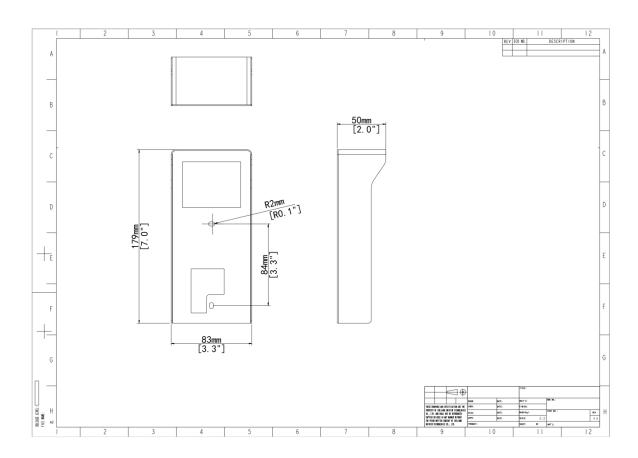

# **Specifications**

| Model                  | EP-CS201                                        |
|------------------------|-------------------------------------------------|
| Hardware Specification |                                                 |
| Material               | Sheet metal                                     |
| Dimensions (L x W x H) | 179mm*83mm*50mm                                 |
| Mount                  | Wall mount                                      |
| Weight                 | 303.9g (with package), 213.8g (without package) |
| Operating Environment  | Outdoor                                         |

## **Dimensions**