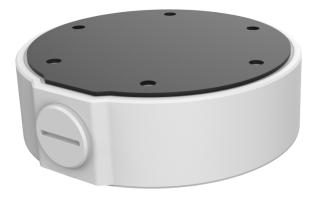

## Fixed Dome Junction Box

#### TR-JB04-C-IN

### Specifications

| Model              | TR-JB04-C-IN                                    |
|--------------------|-------------------------------------------------|
| Bracket            |                                                 |
| Application        | Wall installation for IPC323X Series fixed dome |
| Bracket Dimensions | Φ144.8mm*40mm (5.70" x1.57")                    |
| Bracket Weight     | 0.3kg(0.66lb)                                   |
| Bracket Material   | Aluminum alloy                                  |