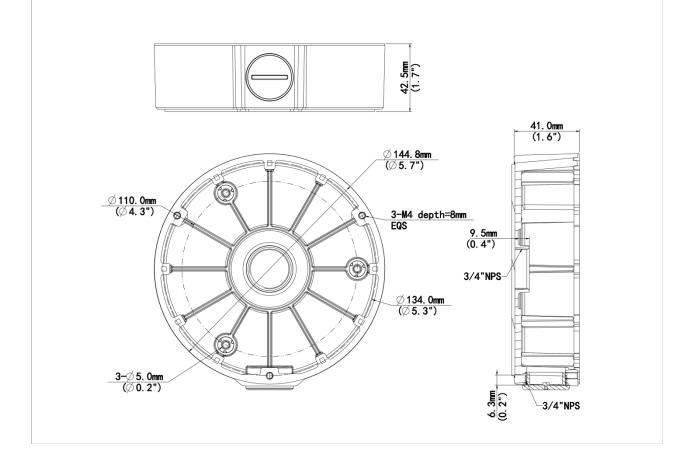

#### Dimensions

Aggregate product size diagram using "main model" as an example