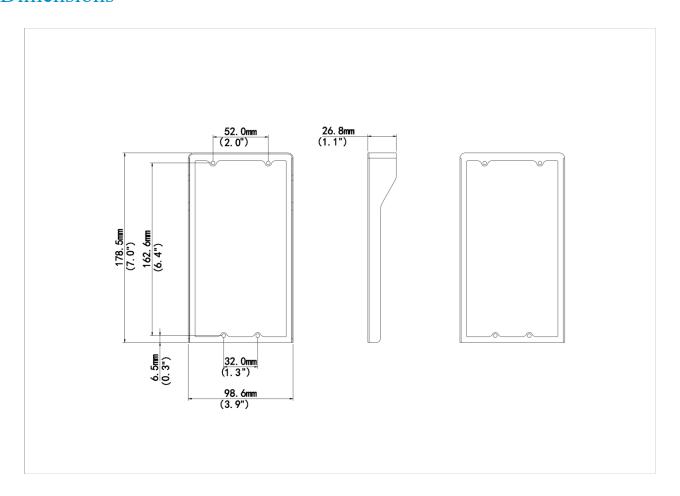

# **Dimensions**

# **Specifications**

| Model                  | EP-CS202                  |
|------------------------|---------------------------|
| Hardware Specification |                           |
| Material               | Metal                     |
| Dimensions (L x W x H) | 98.6mm x 26.8mm x 178.5mm |
| Mount Method           | Wall mount                |
| Weight                 | 84.4g                     |
| Specification Index    |                           |
| Application Scenario   | Indoor, outdoor           |