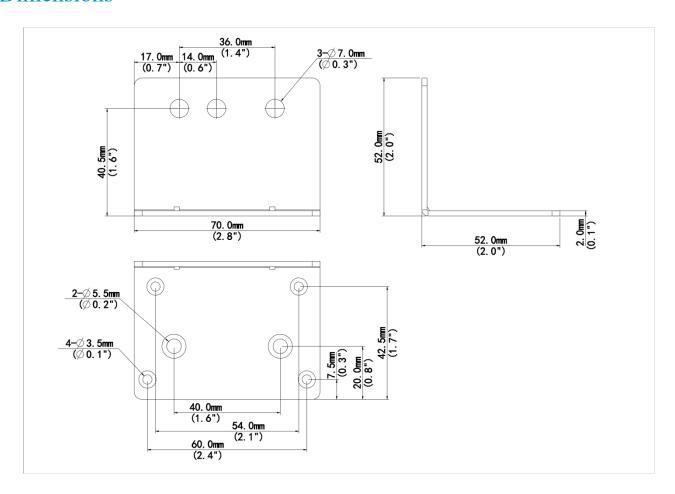

# TR-SM06-IN Box Camera L-form Mount

### TR-SM06-IN



## Specifications

| Model              | TR-SM06-IN                            |
|--------------------|---------------------------------------|
| Bracket            |                                       |
| Application        | Box camera corridor mode installation |
| Bracket Dimensions | 70mmx52mmx52mm (2.8"x2.0"x2.0")       |
| Bracket Weight     | 0.1kg(0.22lb)                         |
| Bracket Material   | Galvanized sheet                      |

1



#### **Dimensions**



#### Zhejiang Uniview Technologies Co., Ltd.

No. 369, Xietong Road, Xixing Sub-district, Binjiang District, Hangzhou City, 310051, Zhejiang Province, China (Zhejiang) Pilot Free Trade Zone, China

Email: overse as business@uniview.com; global support@uniview.com

http://www.uniview.com

©2023-2025 Zhejiang Uniview Technologies Co., Ltd. All rights reserved.

\*Product specifications and availability are subject to change without notice.

\*Despite our best efforts, technical or typographical errors may exist in this document. Uniview cannot be held responsible for any such errors and reserves the right to change the contents of this document without prior notice.