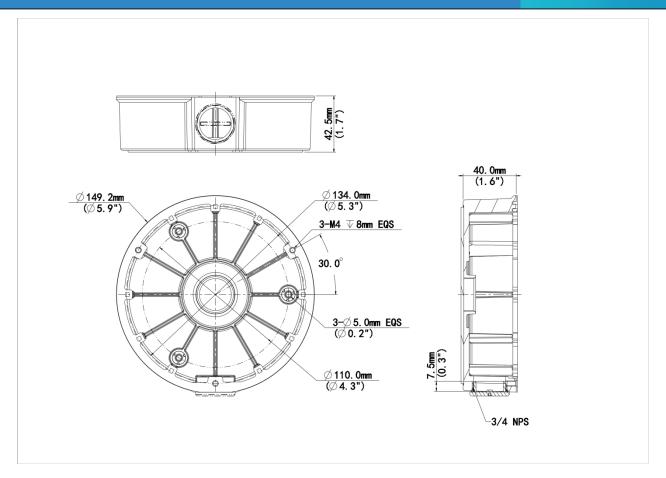

#### **Dimensions**

Aggregate product size diagram using "main model" as an example

1

## **Specifications**

| Model              | TR-JB04-D-IN                      |
|--------------------|-----------------------------------|
| Bracket            |                                   |
| Application        | Wall installation for 8MP fisheye |
| Bracket Dimensions | Ф149.2mm*40mm (5.87" х1.57")      |
| Bracket Weight     | 0.31kg(0.68lb)                    |
| Bracket Material   | Aluminum alloy                    |