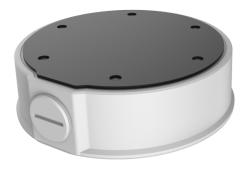

# Fixed Dome Junction Box

### TR-JB04-D-IN

## **Specifications**

| Model              | TR-JB04-D-IN                      |
|--------------------|-----------------------------------|
| Bracket            |                                   |
| Application        | Wall installation for 8MP fisheye |
| Bracket Dimensions | Ф149.2mm*40mm (5.87" х1.57")      |
| Bracket Weight     | 0.31kg(0.68lb)                    |
| Bracket Material   | Aluminum alloy                    |