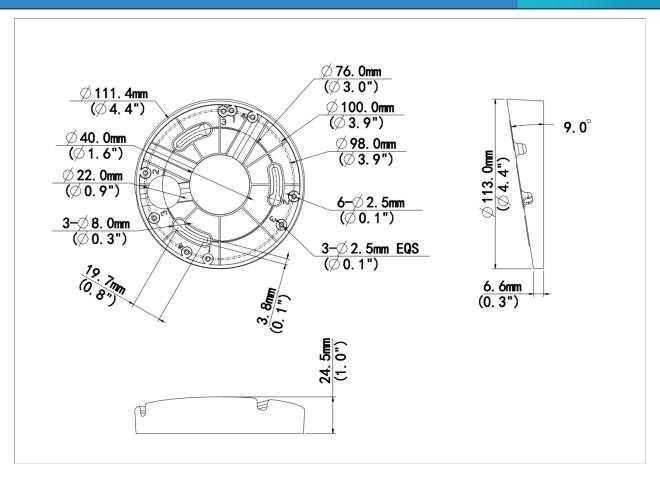

#### **Dimensions**

Aggregate product size diagram using "main model" as an example

1