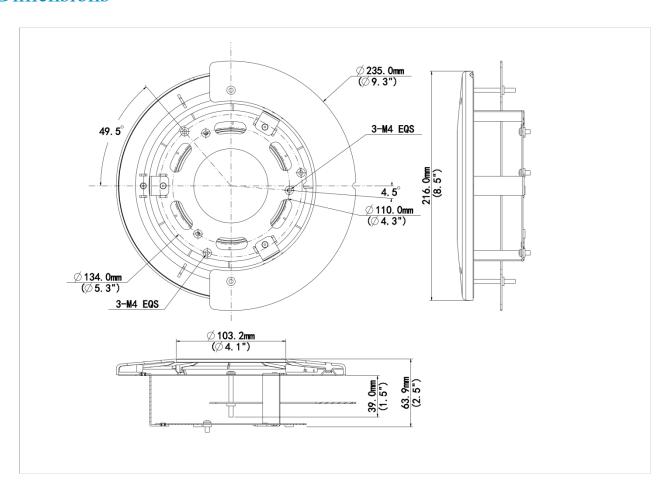

### **Dimensions**

# Specifications

| Model              | TR-FM152-A-IN                                           |
|--------------------|---------------------------------------------------------|
| Bracket            |                                                         |
| Application        | Indoor, indoor fixed dome in-ceiling installation       |
| Bracket Dimensions | Φ235mmx63mm(Φ9.3" x2.5") In-ceiling hole: Φ216mm(Φ8.5") |
| Bracket Weight     | 0.49kg(1.1lb)                                           |
| Bracket Material   | Sheet metal and ABS                                     |