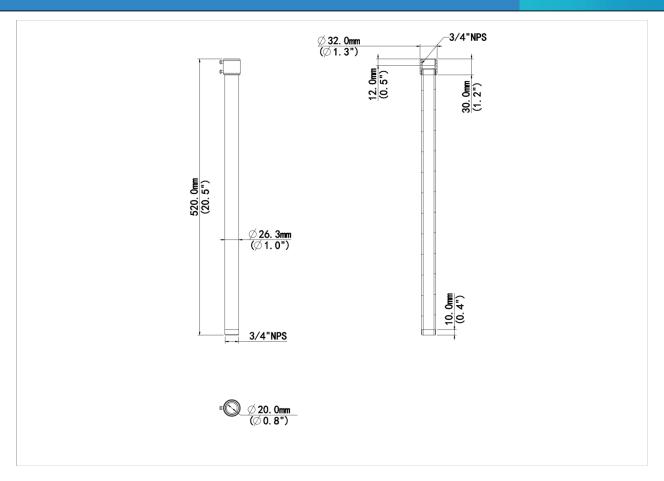

## Fixed Dome Pendant Mount

TR-SE24-A-IN

| Model              | TR-SE24-A-IN                                       |
|--------------------|----------------------------------------------------|
| Bracket            |                                                    |
| Application        | Indoor or outdoor, Fixed Dome Pendant Installation |
| Bracket Dimensions | Ф32mmx520mm(Ф1.26"x20.47")                         |
| Bracket Weight     | 0.35kg(0.77lb)                                     |
| Bracket Material   | Aluminum alloy                                     |

## **Dimensions**

Aggregate product size diagram using "main model" as an example

1