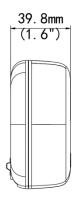

### **Specifications**

| Model                 | ED-R1-NB                                                             |
|-----------------------|----------------------------------------------------------------------|
| Chime                 |                                                                      |
| Connection method     | Sub-1 GHz                                                            |
| Speaker               | Built-in speaker                                                     |
| General               |                                                                      |
| Power source          | As per definitions by different countries/regions                    |
| Installation method   | Install the plug directly into the socket                            |
| Dimensions            | 53.6 mm × 85.6 mm × 39.8 mm                                          |
| Weight                | Net weight: 80g                                                      |
|                       | Gross weight: 125g                                                   |
| Power consumption     | 3W                                                                   |
| Button                | From left to right: volume adjustment, reset status, change ringtone |
| Operating temperature | -20 °C to 50 °C                                                      |

## **Dimensions**