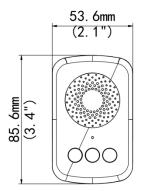

### **Specifications**

| Model                 | ED-R1-NB                                                             |
|-----------------------|----------------------------------------------------------------------|
| Chime                 |                                                                      |
| Connection method     | Sub-1 GHz                                                            |
| Speaker               | Built-in speaker                                                     |
| General               |                                                                      |
| Power source          | As per definitions by different countries/regions                    |
| Installation method   | Install the plug directly into the socket                            |
| Dimensions            | 53.6 mm × 85.6 mm × 39.8 mm                                          |
| Weight                | Net weight: 80g                                                      |
|                       | Gross weight: 125g                                                   |
| Power consumption     | 3W                                                                   |
| Button                | From left to right: volume adjustment, reset status, change ringtone |
| Operating temperature | -20 °C to 50 °C                                                      |

## **Dimensions**