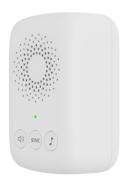

### Overview

The ED-R1 is a wireless chime mainly used with ED-525B-WB dual-lens video doorbells.

#### **Features**

- Simple installation, plug and play.
- 5-level volume adjustment, 3 ringtones available.
- Supports connection to doorbell through Sub-1 GHz.