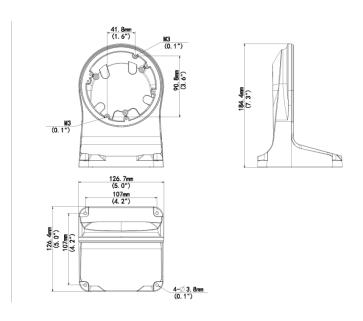

## **Dimensions**

1

# **Specifications**

| Bracket             | Description                                                  |
|---------------------|--------------------------------------------------------------|
| Application         | Wall Mounting Bracket for IPC322XSS Series Dual-channel Dome |
| Dimensions(bracket) | 184.4mm*126.7mm*126.4mm (7.3" x 5.0" x 5.0")                 |
| Weight(bracket)     | 0.54kg (1.19lb)                                              |
| Material(bracket)   | Aluminum alloy                                               |