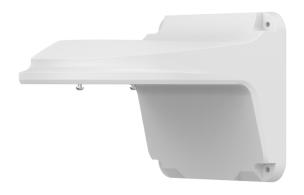

# **Dual-channel Dome Wall Mounting Bracket**

# **Specifications**

| Bracket             | Description                                                  |
|---------------------|--------------------------------------------------------------|
| Application         | Wall Mounting Bracket for IPC322XSS Series Dual-channel Dome |
| Dimensions(bracket) | 184.4mm*126.7mm*126.4mm (7.3" x 5.0" x 5.0")                 |
| Weight(bracket)     | 0.54kg (1.19lb)                                              |
| Material(bracket)   | Aluminum alloy                                               |