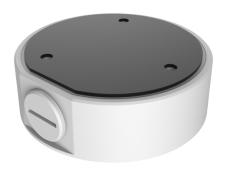

# Fixed Dome Junction Box

### TR-JB03-I-IN

## **Specifications**

| Model              | TR-JB03-I-IN                                     |
|--------------------|--------------------------------------------------|
| Bracket            |                                                  |
| Application        | Wall installation for IPC36XXL Series fixed dome |
| Bracket Dimensions | Ф117.8mm*36mm (4.64" х1.42")                     |
| Bracket Weight     | 0.2kg(0.44lb)                                    |
| Bracket Material   | Aluminum alloy                                   |