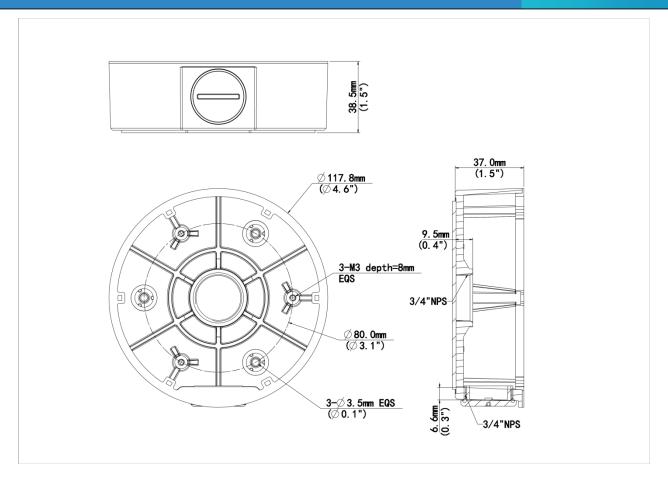

## **Dimensions**

Aggregate product size diagram using "main model" as an example

1