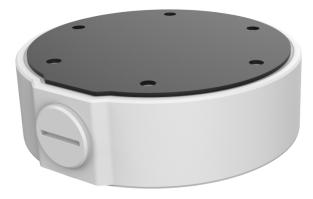

### Fixed Dome Junction Box

#### TR-JB04-C-IN

#### Specifications

| Model              | TR-JB04-C-IN                                    |
|--------------------|-------------------------------------------------|
| Bracket            |                                                 |
| Application        | Wall installation for IPC323X Series fixed dome |
| Bracket Dimensions | Φ144.8mm*40mm (5.70" x1.57")                    |
| Bracket Weight     | 0.3kg(0.66lb)                                   |
| Bracket Material   | Aluminum alloy                                  |