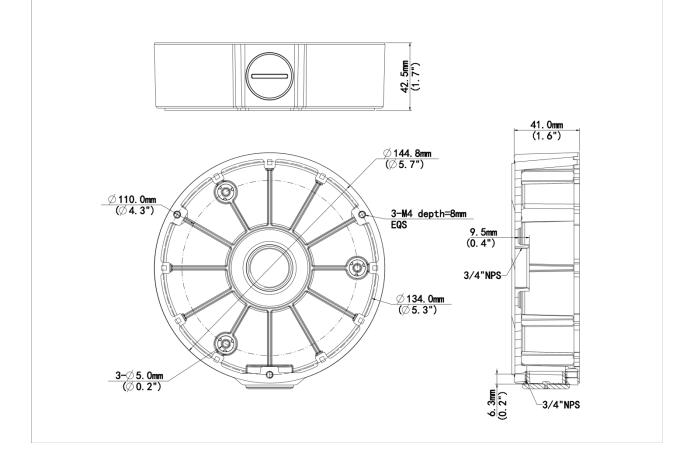

# UNV

### Fixed Dome Junction Box

#### TR-JB04-C-IN



#### Specifications

| Model              | TR-JB04-C-IN                                    |
|--------------------|-------------------------------------------------|
| Bracket            |                                                 |
| Application        | Wall installation for IPC323X Series fixed dome |
| Bracket Dimensions | Φ144.8mm*40mm (5.70" x1.57")                    |
| Bracket Weight     | 0.3kg(0.66lb)                                   |
| Bracket Material   | Aluminum alloy                                  |

### Dimensions

Aggregate product size diagram using "main model" as an example

## UNV



#### Zhejiang Uniview Technologies Co., Ltd.

No. 369, Xietong Road, Xixing Sub-district, Binjiang District, Hangzhou City, 310051, Zhejiang Province, China

Email: overseasbusiness@uniview.com; globalsupport@uniview.com

http://www.uniview.com

©2023-2025 Zhejiang Uniview Technologies Co., Ltd. All rights reserved.

\*Product specifications and availability are subject to change without notice.

\*Despite our best efforts, technical or typographical errors may exist in this document. Uniview cannot be held responsible for any such errors and reserves the right to change the contents of this document without prior notice.