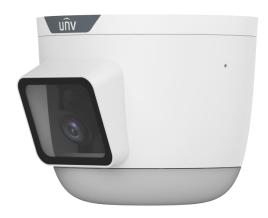

## 5MP Parking Space Detection Camera

## PKC1150@4-Z28-C-P

#### Features

- Optics
- Built-in 2.8mm to 12mm zoom lens.
- Compression
- Supports main stream, sub stream, and third stream video output.
- Advanced H.265 encoding technology improves compression efficiency.
- Custom OSD allows various vehicle information to be overlaid on the video image.
- Smart
- Built-in intelligent vehicle algorithm.
- Supports motion detection, tampering detection, cross line detection, and alarm-triggered actions.
- Structure
- Electric PTZ, supports the pan range of -10° to -35°.
- PoE (802.3af) power supply.
- 7-color indicator allows to configure idle, occupied, and alarm scenarios.
- Built-in mic and speaker.
- IP66 protection.