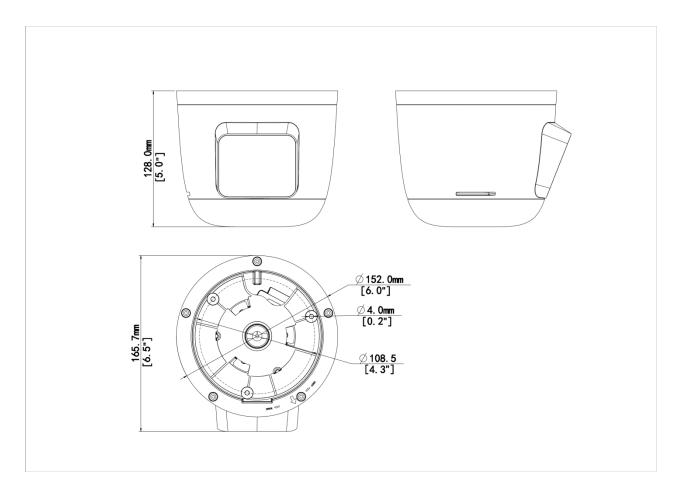

| Smart                        |                                                              |  |
|------------------------------|--------------------------------------------------------------|--|
| Parking space detection      | Supports 4 parking space detection and 4 plate recognition   |  |
| Parking space detection rate | 99.5%                                                        |  |
| Structure                    |                                                              |  |
| Dimensions (D x W x H)       | 152mm x 167mm x 128mm                                        |  |
| Indicator                    | 7-color LED indicator, displays the parking space status     |  |
| Electric PTZ                 | Pan range: -10° to -35°                                      |  |
| Mount method                 | Adapter panel                                                |  |
| General                      |                                                              |  |
| Power supply                 | DC 12V±25%, PoE (802.3af), supports 12V 100mA power backfeed |  |
| Weight                       | 0.9kg                                                        |  |
| Operating environment        | -30°C to 60°C                                                |  |
| Ingress protection           | IP66                                                         |  |

## **Dimensions**