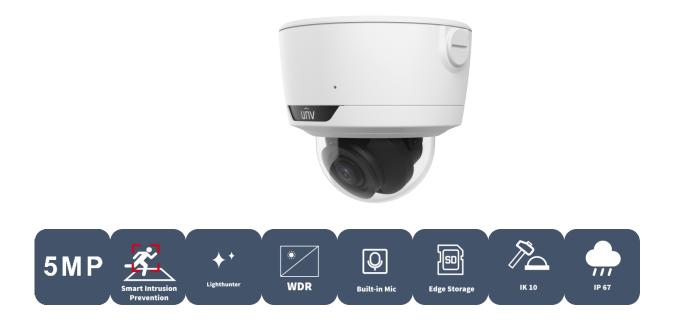

## 5MP HD Intelligent LightHunter IR VF Dome Network Camera

### IPC3735SS-ADZK-I1

### Features

- High quality image with 5MP, 1/2.7"CMOS sensor
- 5MP (2880\*1620)@ 30/25fps; 4MP (2560\*1440)@ 30/25fps; 3MP (2304\*1296) @30/25fps; 2MP (1920\*1080) @30/25fps
- Ultra 265, H.265, H.264, MJPEG
- Smart intrusion prevention, include cross line, intrusion, enter area, leave area detection
- Based on target classification, smart intrusion prevention significantly reduce false alarm caused by leaves, birds and lights etc., accurately focus on human and, motor vehicle and non-motor vehicle
- Intelligent People Flow Counting and Crowd Density Monitoring
- Smart intrusion prevention with Color retrieval
- Auto Scene Match (ASM)(Only WDR)
- LightHunter technology ensures ultra-high image quality in low illumination environment
- 130dB true WDR technology enables clear image in strong light scene
- Support 9:16 Corridor Mode
- Alarm:1 in/1 out, Audio: 1 in/1 out, Built-in Mic
- Smart IR, up to 40m (131ft) IR distance

# UNV

- Supports 512 G Micro SD card
- IK10 vandal resistant and IP67 protection