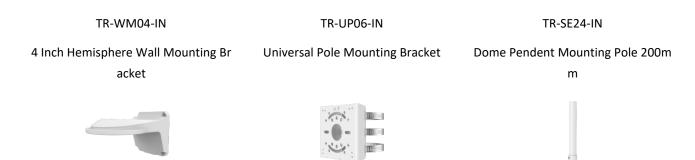

assification, smart intrusion prevention significantly reduce false alarm caused by leaves, birds and lights etc., accurately focus on human and, motor vehicle and non-motor vehicle
- Intelligent People Flow Counting and Crowd Density Monitoring
- Smart intrusion prevention with Color retrieval
- Auto Scene Match (ASM)(Only WDR)
- LightHunter technology ensures ultra-high image quality in low illumination environment
- 130dB true WDR technology enables clear image in strong light scene
- Support 9:16 Corridor Mode
- Alarm:1 in/1 out, Audio: 1 in/1 out, Built-in Mic
- Smart IR, up to 40m (131ft) IR distance

# UNV



- Supports 512 G Micro SD card
- IK10 vandal resistant and IP67 protection

### Dimensions

Aggregate product size diagram using "main model" as an example



### Accessories





#### Zhejiang Uniview Technologies Co., Ltd.

No. 369, Xietong Road, Xixing Sub-district, Binjiang District, Hangzhou City, 310051, Zhejiang Province, China

Email: overseasbusiness@uniview.com; globalsupport@uniview.com

http://www.uniview.com

©2023-2025 Zhejiang Uniview Technologies Co., Ltd. All rights reserved.

\*Product specifications and availability are subject to change without notice.

\*Despite our best efforts, technical or typographical errors may exist in this document. Uniview cannot be held responsible for any such errors and reserves the right to change the contents of this document without prior notice.