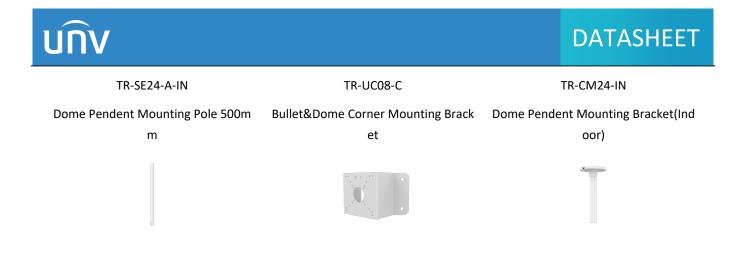

sification, smart intrusion prevention significantly reduce false alarm caused by leaves, birds and lights etc., accurately focus on human and, motor vehicle and non-motor vehicle
- Intelligent People Flow Counting and Crowd Density Monitoring
- Smart intrusion prevention with Color retrieval
- Auto Scene Match (ASM)(Only WDR)
- LightHunter technology ensures ultra-high image quality in low illumination environment
- 130dB true WDR technology enables clear image in strong light scene
- Support 9:16 Corridor Mode
- Alarm:1 in/1 out, Audio: 1 in/1 out, Built-in Mic
- Smart IR, up to 40m (131ft) IR distance

# UNV



- Supports 512 G Micro SD card
- IK10 vandal resistant and IP67 protection

### Dimensions

Aggregate product size diagram using "main model" as an example



### Accessories





#### Zhejiang Uniview Technologies Co., Ltd.

No. 369, Xietong Road, Xixing Sub-district, Binjiang District, Hangzhou City, 310051, Zhejiang Province, China

Email: overseasbusiness@uniview.com; globalsupport@uniview.com

http://www.uniview.com

©2023-2025 Zhejiang Uniview Technologies Co., Ltd. All rights reserved.

\*Product specifications and availability are subject to change without notice.

\*Despite our best efforts, technical or typographical errors may exist in this document. Uniview cannot be held responsible for any such errors and reserves the right to change the contents of this document without prior notice.