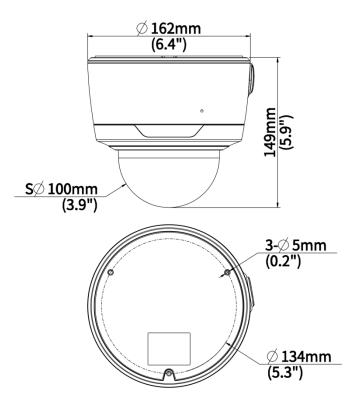

Based on target classification, smart intrusion prevention significantly reduce false alarm caused by leaves, birds and lights etc., accurately focus on human and, motor vehicle and non-motor vehicle
- Intelligent People Flow Counting and Crowd Density Monitoring
- Smart intrusion prevention with Color retrieval
- Auto Scene Match (ASM)(Only WDR)
- LightHunter technology ensures ultra-high image quality in low illumination environment
- 130dB true WDR technology enables clear image in strong light scene
- Support 9:16 Corridor Mode
- Alarm:1 in/1 out, Audio: 1 in/1 out, Built-in Mic
- Smart IR, up to 40m (131ft) IR distance

# UNV



- Supports 512 G Micro SD card
- IK10 vandal resistant and IP67 protection

### Dimensions

Aggregate product size diagram using "main model" as an example



### Accessories





#### Zhejiang Uniview Technologies Co., Ltd.

No. 369, Xietong Road, Xixing Sub-district, Binjiang District, Hangzhou City, 310051, Zhejiang Province, China

Email: overseasbusiness@uniview.com; globalsupport@uniview.com

http://www.uniview.com

©2023-2025 Zhejiang Uniview Technologies Co., Ltd. All rights reserved.

\*Product specifications and availability are subject to change without notice.

\*Despite our best efforts, technical or typographical errors may exist in this document. Uniview cannot be held responsible for any such errors and reserves the right to change the contents of this document without prior notice.