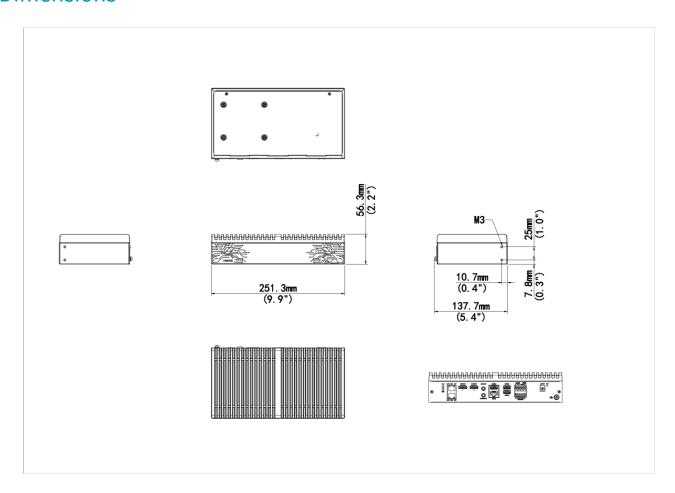

vior analysis cannot be enabled simultaneously on the same channel)      |
| Face library capacity         | 128 face libraries, total 20,000 face images                                                     |
| Work clothes library capacity | 8 work clothes libraries, a single storage capacity of 50 images                                 |
| Storage                       |                                                                                                  |
| DDR RAM                       | 4GB DDR4                                                                                         |
| Hard disk                     | 2.5-inch, 128GB SSD included                                                                     |



Support

Compliance
NDAA Compliant



## **Dimensions**



#### Zhejiang Uniview Technologies Co., Ltd.

No. 369, Xietong Road, Xixing Sub-district, Binjiang District, Hangzhou City, 310051, Zhejiang Province, China

Email: overseasbusiness@uniview.com; globalsupport@uniview.com

http://www.uniview.com

©2024-2025 Zhejiang Uniview Technologies Co., Ltd. All rights reserved.

\*Product specifications and availability are subject to change without notice.

\*Despite our best efforts, technical or typographical errors may exist in this document. Uniview cannot be held responsible for any such errors and reserves the right to change the contents of this document without prior notice.