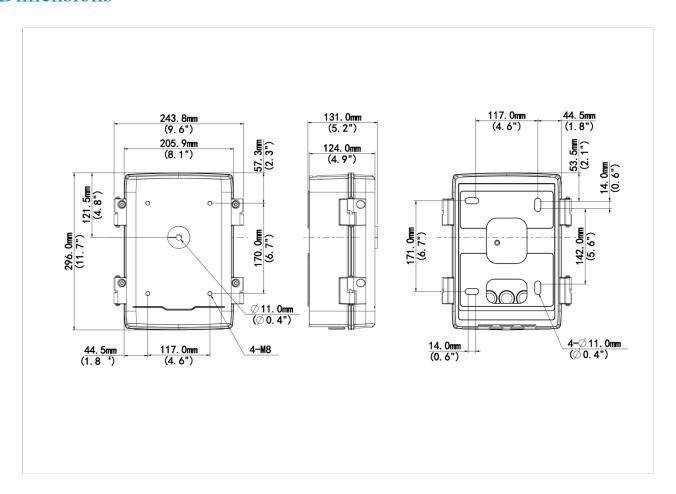

# 12-inch Junction Box

## TR-JB12-IN



## Specifications

| Model              | TR-JB12-IN                                               |
|--------------------|----------------------------------------------------------|
| Bracket            |                                                          |
| Application        | Outdoor or indoor cable junction box for PTZ Dome series |
| Bracket Dimensions | 296mmx244mmx127mm (11.7" x9.6" x5")                      |
| Bracket Weight     | 2.5kg(5.5lb)                                             |
| Bracket Material   | Aluminium alloy                                          |

1



### **Dimensions**



#### Zhejiang Uniview Technologies Co., Ltd.

No. 369, Xietong Road, Xixing Sub-district, Binjiang District, Hangzhou City, 310051, Zhejiang Province, China (Zhejiang) Pilot Free Trade Zone, China

Email: overseas business@uniview.com; global support@uniview.com

http://www.uniview.com

©2024-2025 Zhejiang Uniview Technologies Co., Ltd. All rights reserved.

\*Product specifications and availability are subject to change without notice.

\*Despite our best efforts, technical or typographical errors may exist in this document. Uniview cannot be held responsible for any such errors and reserves the right to change the contents of this document without prior notice.