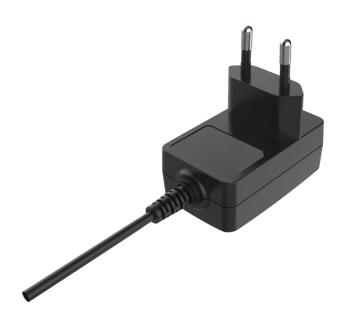

# Wall Plug-in EU Power Adapter

## PWR-DC1201A-EU

# **Specifications**

| Model                 | PWR-DC1201A-EU                                       |
|-----------------------|------------------------------------------------------|
| Power                 |                                                      |
| Model                 | PWR-DC1201A-EU                                       |
| Input                 | AC 100-240V, 50/60Hz, max. 0.4A                      |
| Output                | DC 12V/1.0A                                          |
| Output cable          | DC5521, 1.2m                                         |
| Certification         | CE, DOE VI                                           |
| Operating environment | 0°C to 40°C (32°F to 104°F), ≤90%RH (non-condensing) |
| Installation method   | Wall plug-in                                         |