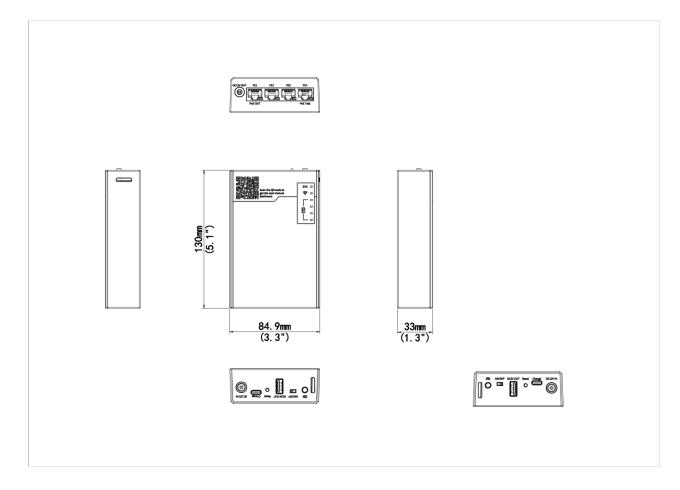

### Dimensions

# Specifications

| Model                   | GCB01-B7                                                                                   |
|-------------------------|--------------------------------------------------------------------------------------------|
| Interface               |                                                                                            |
| Network                 | 4 × RJ45 10 M/100 M Base-TX EthernetNetwork Port 1 Support POE (IEEE802.3af)               |
|                         | OutputNetwork Port 4 Support PSE Voltage Test                                              |
| Voltage Test            | 1 x PSE Voltage Test(PSE voltage detection Range: 1V~56V; IEEE 802.3af, IEEE 802.3at, IEEE |
|                         | 802.3bt)                                                                                   |
|                         | 1 x DC voltage Test(DC voltage detection Range: 1V~56V)                                    |
| Network                 |                                                                                            |
| Wi-Fi                   | 2.4G Wi-Fi (IEEE802.11b/g/n)                                                               |
| Structure / Environment |                                                                                            |
| Battery Capacity        | 18650 lithium battery, 7500 mAH                                                            |
| Power Input             | 1 × DC 5 V/2 A max, type-c                                                                 |
| Power Output            | 1 × DC 12 V/1 A output; 1 × DC 5 V/1 A output, type-A                                      |
| General                 |                                                                                            |
| LED Indicator           | System indicator, WiFi indicator, Battery indicator                                        |
| Dimensions              | 130 × 85 × 33mm (5.1" × 3.3" × 1.3") (L x W x H)                                           |
| Working Environment     | -20 °C to 60 °C (-4 °F to 140 °F), Humidity: ≤ 95% RH (non-condensing)                     |
| Reset Button            | Support                                                                                    |