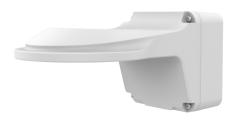

## **Specifications**

| Model              | TR-JB07/WM04-IN                                  |
|--------------------|--------------------------------------------------|
| Bracket            |                                                  |
| Application        | Outdoor, wall installation for 4-inch fixed dome |
| Bracket Dimensions | 253mmx125mmx125mm (10" x4.9" x4.9")              |
| Bracket Weight     | 0.96kg(2.11b)                                    |
| Bracket Material   | Aluminum alloy                                   |