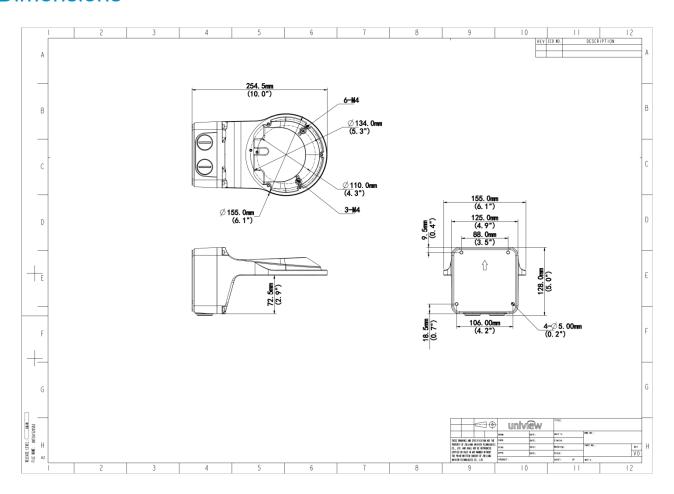

# 4-inch Fixed Dome Outdoor Wall Mount

## TR-JB07/WM04-IN



## **Specifications**

| Model              | TR-JB07/WM04-IN                                  |
|--------------------|--------------------------------------------------|
| Bracket            |                                                  |
| Application        | Outdoor, wall installation for 4-inch fixed dome |
| Bracket Dimensions | 253mmx125mmx125mm (10" x4.9" x4.9")              |
| Bracket Weight     | 0.96kg(2.11b)                                    |
| Bracket Material   | Aluminum alloy                                   |

1



### **Dimensions**



#### Zhejiang Uniview Technologies Co., Ltd.

No. 369, Xietong Road, Xixing Sub-district, Binjiang District, Hangzhou City, 310051, Zhejiang Province, China (Zhejiang) Pilot Free Trade Zone, China

Email: overse as business@uniview.com; global support@uniview.com

http://www.uniview.com

©2023-2024 Zhejiang Uniview Technologies Co., Ltd. All rights reserved.

\*Product specifications and availability are subject to change without notice.

\*Despite our best efforts, technical or typographical errors may exist in this document. Uniview cannot be held responsible for any such errors and reserves the right to change the contents of this document without prior notice.