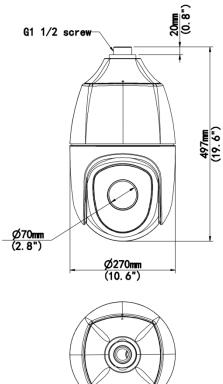

larm filtering, including cross Line, intrusion, enter area, leave area detection
- automatic selection of best snapshots, supports face detection masked area
- People Counting, supports people flow counting and crowd density monitoring, suitable for different statistical scenarios
- Lighthunter technology ensures ultra-high image quality in low illumination environment
- Smart IR, up to 250 m (820ft) IR distance
- AC 24 V ±25%, DC 24 V ±25%, PoE++ (IEEE802.3 bt)
- Alarm 7 in and 2 out, Audio 1 in and 1 out
- IP66 ingress protection

# **Specifications**

| Model  | IPC6858ER-X40-VF |
|--------|------------------|
| Camera |                  |

1







Slovak

Support

Heater

Turkish, Spanish (Latin America), Spanish (Europe), Hungarian, Italian, Vietnamese, Arabic,



# **Dimensions**







## **Accessories**

TR-UF45-A-IN Dome Indoor Ceiling Mounting Pedestal



TR-CE45-IN Dome Indoor Ceiling Mounting Bracket



TR-SE45-A-IN Dome Ceiling Mounting Pole 500



TR-WE45-A-IN Long Wall Mounting Bracket for Dome



TR-SE45-IN Dome Ceiling Mounting Pole 200



TR-WE45-B-IN Dome Gooseneck Bracket







TR-JB12-IN **Dome Junction Box** 

TR-UP08-A-IN Dome Pole Mounting Bracket

TR-UP08-B-IN Aluminium Alloy Pole Mounting Bracket





TR-UC08-A-IN Dome Corner Mounting Bracket

TR-UC08-B-IN Aluminium Alloy Corner Mounting Bracket





#### Zhejiang Uniview Technologies Co., Ltd.

No. 369, Xietong Road, Xixing Sub-district, Binjiang District, Hangzhou City, 310051, Zhejiang Province, China

Email: overseasbusiness@uniview.com; globalsupport@uniview.com

http://www.uniview.com

©20