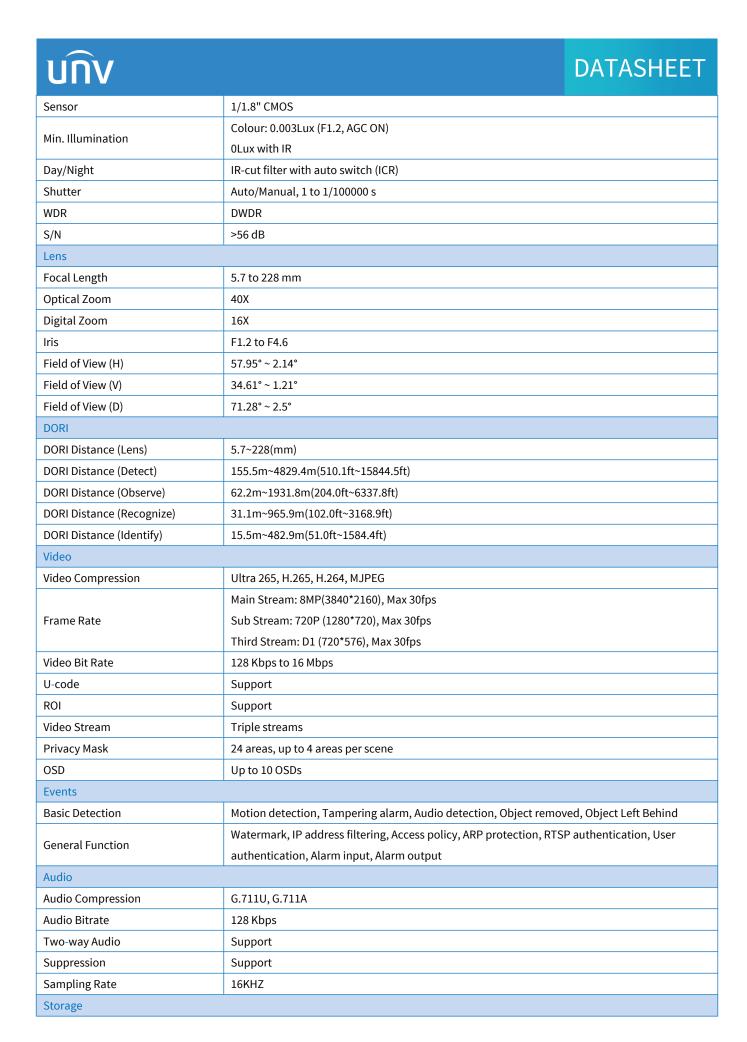

# **Specifications**

| Model  | IPC6858ER-X40-VF |
|--------|------------------|
| Camera |                  |

1

Slovak

Support

Heater

Turkish, Spanish (Latin America), Spanish (Europe), Hungarian, Italian, Vietnamese, Arabic,