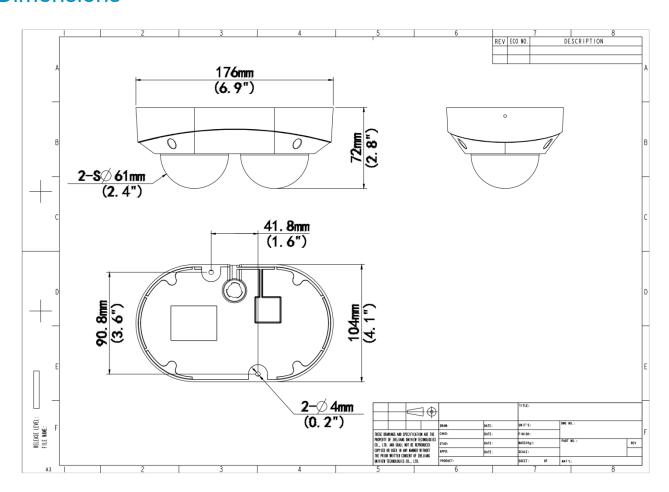

(2688\*1520)@25/20fps; 4MP(2560\*1440)@25/20fps; 3MP(2304\*1296) @30/25fps;2MP(1920\*1080)@30/25fps
- Ultra 265, H.264, H.265, MJPEG
- Both channels support intelligent perimeter protection, include cross line, intrusion, enter area, leave area detection
- Based on target classification, smart intrusion prevention significantly reduce false alarm caused by leaves, birds and lights etc.,
  accurately focus on human and motor vehicle and non-motor vehicle
- (Only Channel 1)
- Intelligent People Flow Counting and Crowd Density Monitoring (Only Channel 1)
- 130dB true WDR technology enables clear image in strong light scene
- Built-in two Mics
- Supports 512 GB Micro SD card
- DC12V or PoE(IEEE 802.3af) power supply
- IP67 protection and IK10 vandal resistant

1



3-Axis

### **Dimensions**



#### Zhejiang Uniview Technologies Co., Ltd.

No. 369, Xietong Road, Xixing Sub-district, Binjiang District, Hangzhou City, 310051, Zhejiang Province, China (Zhejiang) Pilot Free Trade Zone, China

Email: overseasbusiness@uniview.com; globalsupport@uniview.com

http://www.uniview.com

©2023-2025 Zhejiang Uniview Technologies Co., Ltd. All rights reserved.

\*Product specifications and availability are subject to change without notice.

\*Despite our best efforts, technical or typographical errors may exist in this document. Uniview cannot be held responsible for any such errors and reserves the right to change the contents of this document without prior notice.