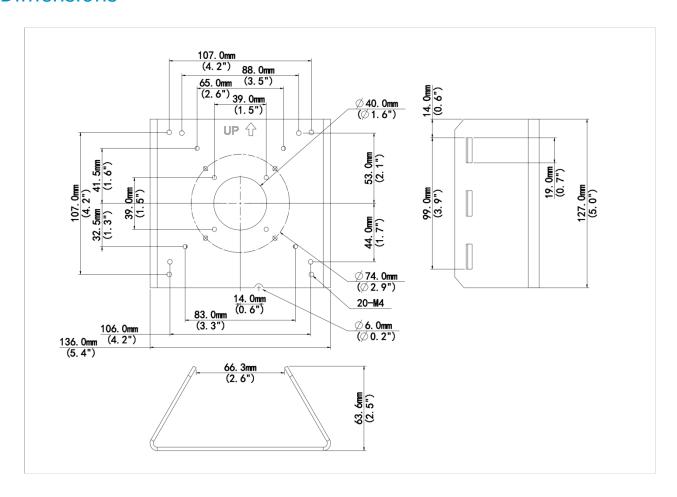

#### **Dimensions**

## Specifications

| Model              | TR-UP06-C-IN                                                                               |
|--------------------|--------------------------------------------------------------------------------------------|
| Bracket            |                                                                                            |
| Application        | Outdoor, pole or rail installation for bullet camera of IPC23XX OEM、IPC23XX/22X、IPC74X and |
|                    | IPC252/26X series                                                                          |
| Bracket Dimensions | 136.0 mm × 127.0 mm × 63.6 mm (5.4" × 5.0" × 2.5")                                         |
| Bracket Weight     | 0.34kg(0.75lb)                                                                             |
| Bracket Material   | Aluminum alloy                                                                             |