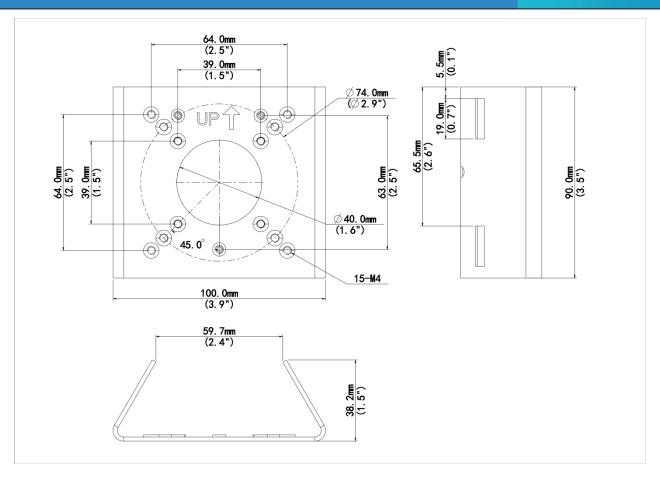

## **Dimensions**

Aggregate product size diagram using "main model" as an example

1