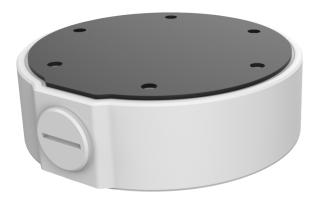

# **Fixed Dome Junction Box**

### TR-JB04-C-IN

## Specifications

| Model              | TR-JB04-C-IN                                    |
|--------------------|-------------------------------------------------|
| Bracket            |                                                 |
| Application        | Wall installation for IPC323X Series fixed dome |
| Bracket Dimensions | Φ144.8 mm × 42.5 mm (5.7" × 1.7")               |
| Bracket Weight     | 0.3kg(0.66lb)                                   |
| Bracket Material   | Aluminum alloy                                  |