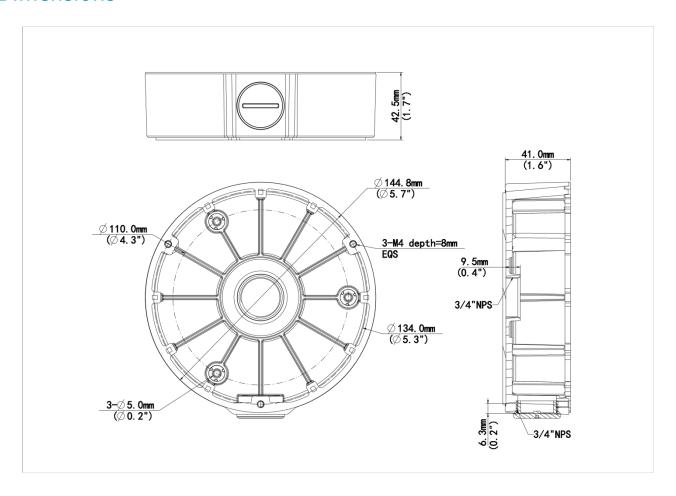

#### **Dimensions**

## Specifications

| Model              | TR-JB04-C-IN                                    |
|--------------------|-------------------------------------------------|
| Bracket            |                                                 |
| Application        | Wall installation for IPC323X Series fixed dome |
| Bracket Dimensions | Φ144.8 mm × 42.5 mm (5.7" × 1.7")               |
| Bracket Weight     | 0.3kg(0.66lb)                                   |
| Bracket Material   | Aluminum alloy                                  |