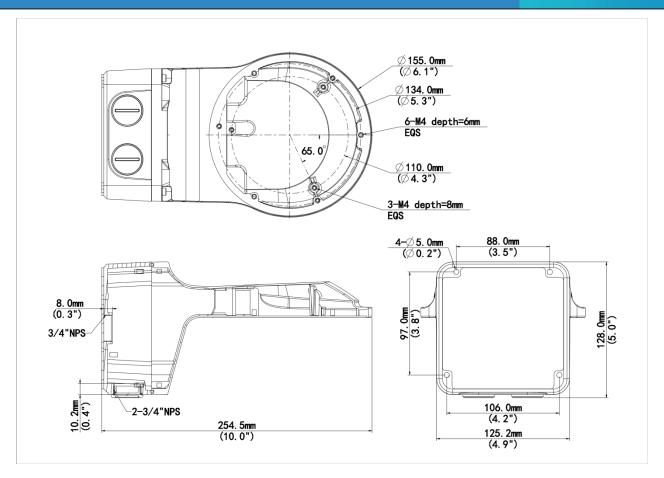

#### **Dimensions**

Aggregate product size diagram using "main model" as an example

1

## **Specifications**

| Model              | TR-JB07/WM04-B-IN                                                  |
|--------------------|--------------------------------------------------------------------|
| Bracket            |                                                                    |
| Application        | wall installation for IPC323X series fixed dome(Extra back outlet) |
| Bracket Dimensions | Ф125mm*125mm*252.5mm (4.92" х4.92"х9.94")                          |
| Bracket Weight     | 0.98kg(2.16lb)                                                     |
| Bracket Material   | Aluminum alloy                                                     |