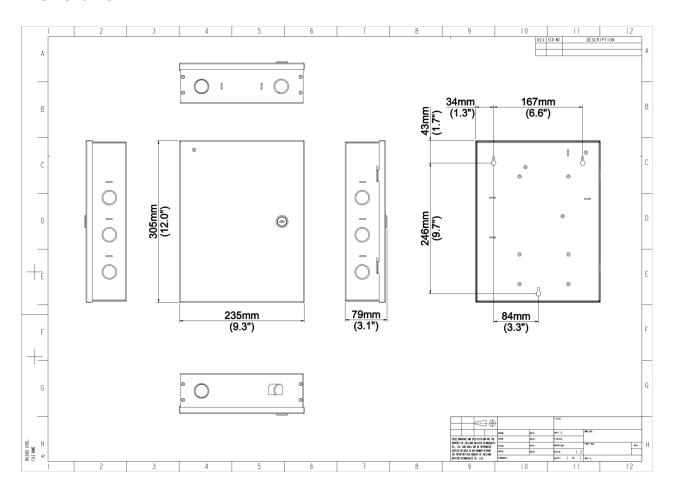

# **Dimensions**

# **Specifications**

| Model                  | OER-SR22             |  |
|------------------------|----------------------|--|
| Hardware Specification |                      |  |
| Dimensions (L x W x H) | 235mm x 305mm x 76mm |  |
| Weight                 | 2.2KG                |  |
| Door Control           | 2 doors              |  |
| Card Reader            | 4                    |  |