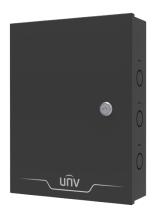

# Double Doors Recognition Access Control Controller

## OER-SR22

### Overview

OER-SR22 are high-performance and highly reliable access controllers. The products provide TCP/IP wired network communication interfaces and specialized access control and management functions to fit various complex access control scenarios.

# **Specifications**

| Model                  | OER-SR22             |  |
|------------------------|----------------------|--|
| Hardware Specification |                      |  |
| Dimensions (L x W x H) | 235mm x 305mm x 76mm |  |
| Weight                 | 2.2KG                |  |
| Door Control           | 2 doors              |  |
| Card Reader            | 4                    |  |