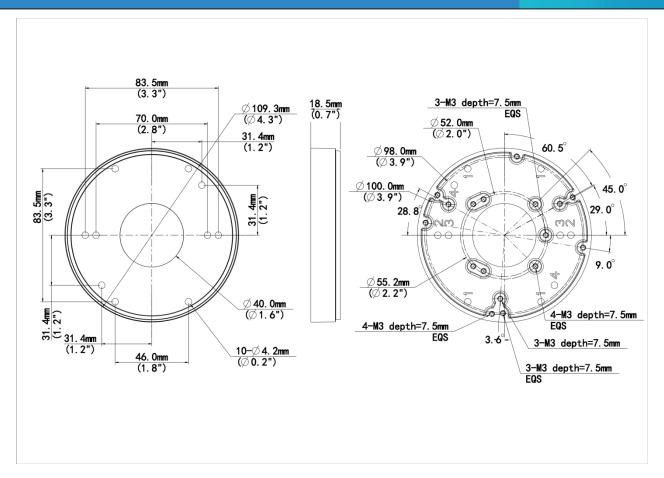

## **Dimensions**

Aggregate product size diagram using "main model" as an example

1