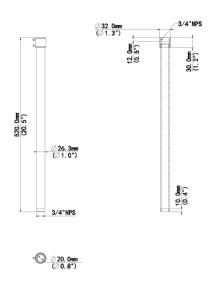

## **Specifications**

| Bracket            | Description                                        |
|--------------------|----------------------------------------------------|
| Application        | Indoor or outdoor, Fixed Dome Pendant Installation |
| Bracket Dimensions | Ф32mmx520mm(Ф1.26" x20.47")                        |
| Bracket Weight     | 0.35kg(0.77lb)                                     |
| Bracket Material   | Aluminum alloy                                     |

## **Dimensions**

1