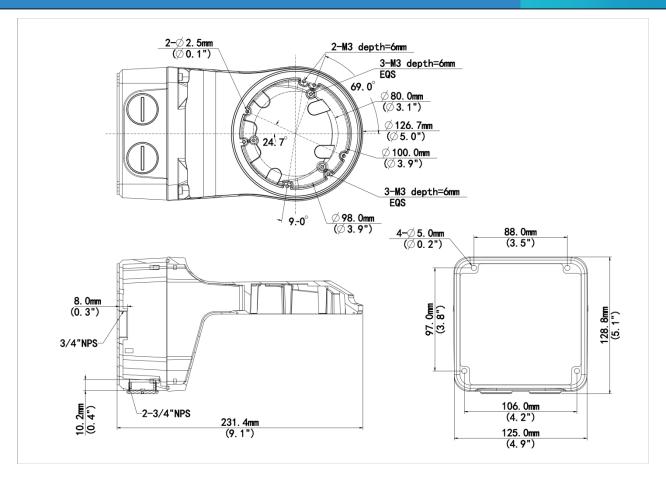

### Dimensions

Aggregate product size diagram using "main model" as an example

1