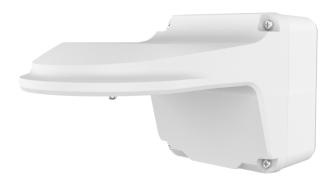

## Fixed Dome Outdoor Wall Mount

## TR-JB07/WM03-G-IN

# Specifications

| Model              | TR-JB07/WM03-G-IN                                                   |
|--------------------|---------------------------------------------------------------------|
| Bracket            |                                                                     |
| Application        | wall installation for IPC36XXL series fixed dome(Extra back outlet) |
| Bracket Dimensions | Ф125mm*125mm*228mm (4.92" х4.92"х8.98")                             |
| Bracket Weight     | 1kg(2.20lb)                                                         |
| Bracket Material   | Aluminum alloy                                                      |