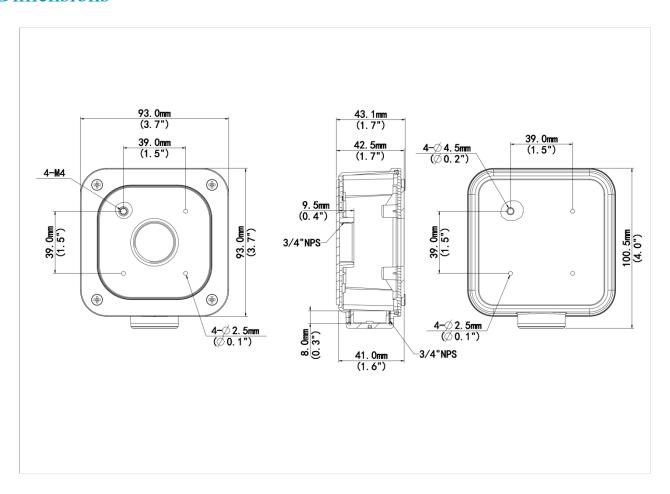

# Mini Bullet Camera Junction Box

### TR-JB05-A-IN



## Specifications

| Model              | TR-JB05-A-IN                                                |
|--------------------|-------------------------------------------------------------|
| Bracket            |                                                             |
| Application        | Junction box for mini bullet dome camera(Extra back outlet) |
| Bracket Dimensions | Ф93mm*93mm*39mm (3.66" х3.66"х1.54")                        |
| Bracket Weight     | 0.2kg(0.44lb)                                               |
| Bracket Material   | Aluminum alloy                                              |

1



#### **Dimensions**



#### Zhejiang Uniview Technologies Co., Ltd.

No. 369, Xietong Road, Xixing Sub-district, Binjiang District, Hangzhou City, 310051, Zhejiang Province, China (Zhejiang) Pilot Free Trade Zone, China

Email: overseas business@uniview.com; global support@uniview.com

http://www.uniview.com

©2023-2025 Zhejiang Uniview Technologies Co., Ltd. All rights reserved.

\*Product specifications and availability are subject to change without notice.

\*Despite our best efforts, technical or typographical errors may exist in this document. Uniview cannot be held responsible for any such errors and reserves the right to change the contents of this document without prior notice.