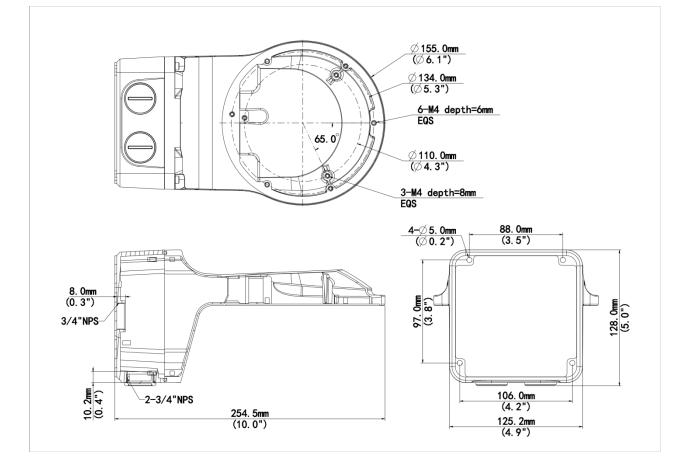

#### Dimensions

Aggregate product size diagram using "main model" as an example

### Specifications

| Model              | TR-JB07/WM04-B-IN                                                  |
|--------------------|--------------------------------------------------------------------|
| Bracket            |                                                                    |
| Application        | wall installation for IPC323X series fixed dome(Extra back outlet) |
| Bracket Dimensions | Φ125mm*125mm*252.5mm (4.92" x4.92"x9.94")                          |
| Bracket Weight     | 0.98kg(2.16lb)                                                     |
| Bracket Material   | Aluminum alloy                                                     |