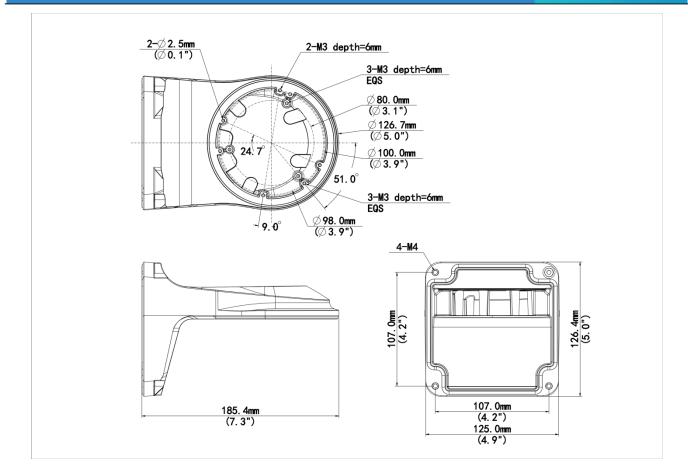

#### Dimensions

Aggregate product size diagram using "main model" as an example