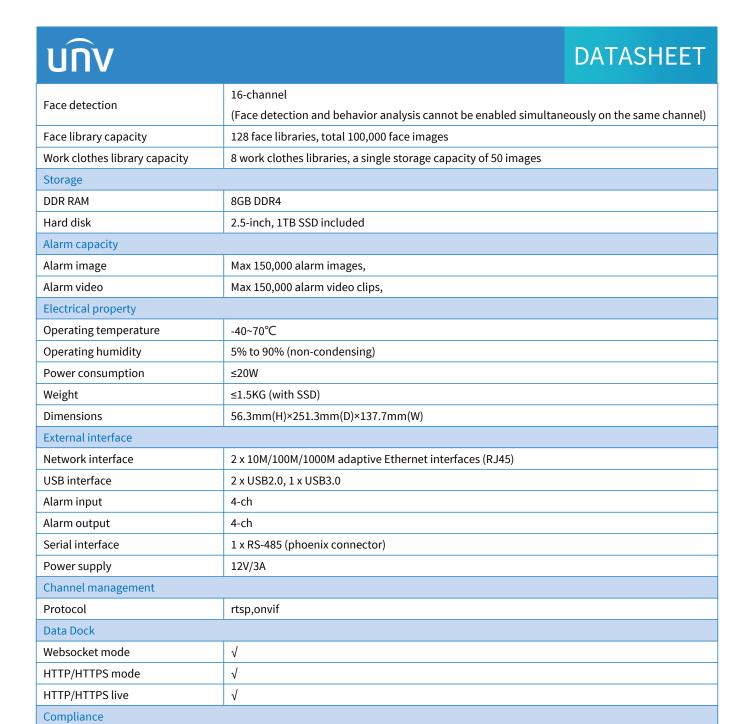

## **Specifications**

| Model    | ECS-516S-SF-HD                                                                                   |
|----------|--------------------------------------------------------------------------------------------------|
| VCA      |                                                                                                  |
|          | 1, General functions: face detection, Intrusion Detection (support pedestrians, motor vehicles,  |
|          | and nonmotorized vehicles), Overcrowding Detection, Area People Counting, Tripwire People        |
|          | Counting, Preset Marker Detection, Enter Area, Leave Area, Cross Line Detection                  |
|          | 2, Environmental safety: Fire Detection, Fume Detection, Evacuation Route Obstruction, Object    |
|          | Left Behind, Rat Detection, Dog Detection, Uncovered Soil Detection, Improper Stacking Of        |
|          | Materials, Trash Bin Open Detection, Trash Bin Overflow, Exposed Trash, Bagged Trash,            |
|          | Charging Gun Not In Place Detection, Gas Cylinder Detection, No Fire Extinguisher Detection,     |
|          | Dump Truck Without Tarp Detection, Oil Leak Detection, Water Leak Detection, Gas Leak            |
|          | Detection, Test Paper Color Change Detection                                                     |
|          | 3, Personal wearing safety clothing: No Hard Hat Detection, No Work Clothes Detection, No        |
| Smart    | Reflective Clothing Detection, No Mask Detection, Shirtless Detection, No Chef Uniform           |
| Siliart  | Detection, No Chef Hat Detection, No Safety Harness Detection, No Safety Belt Detection, No      |
|          | Safety Goggles Detection, No Safety Gloves Detection, No Dust/Gas Mask Detection, Exposed        |
|          | Long Hair Detection                                                                              |
|          | 4, Personnel behavior safety: Sleep On Duty Detection, Absence Detection, Smoking Detection,     |
|          | Calling Detection, Using Mobile Phone Detection, Fall Detection, Climbing Detection, Long Stay   |
|          | Detection, Fight Detection, Crowd Detection, Quick Moving Detection, Inadequate Worker,          |
|          | Knife/Stick In Hand Detection                                                                    |
|          | 5, Vehicle safety: Illegally Parked Motor Vehicle, Illegally Parked Non-Motor Vehicle, Illegally |
|          | Parked Non-Motor Vehicle, Campus Vehicle Congestion Detection, Forklift Overspeed Detection,     |
|          | Vehicle Entering/Exiting Service/Charging Station, Campus Entrance/Exit Lpc, Illegal Fueling     |
|          | Detection, Construction Vehicle Detection                                                        |
| Features |                                                                                                  |