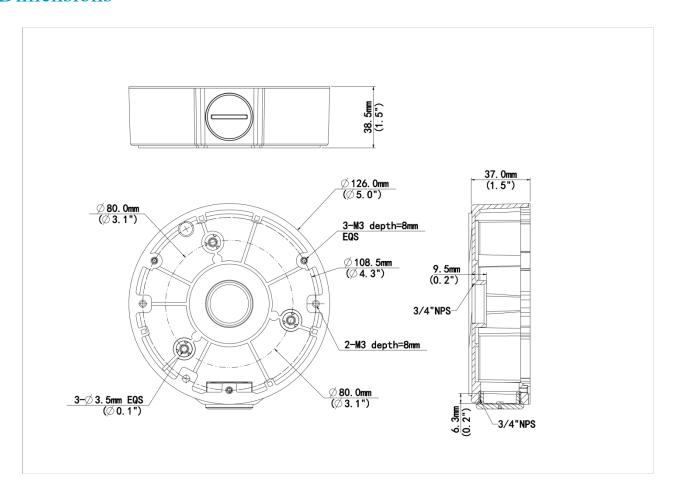

# Metal Turret Junction Box

## TR-JB03-H-IN



## Specifications

| Model              | TR-JB03-H-IN                                                     |
|--------------------|------------------------------------------------------------------|
| Bracket            |                                                                  |
| Application        | Junction box for IPC363X Series and IPC36XXS/E Series fixed dome |
| Bracket Dimensions | Ф126mm*36mm (4.96" x1.42")                                       |
| Bracket Weight     | 0.24kg(0.53lb)                                                   |
| Bracket Material   | Aluminum alloy                                                   |

1



### **Dimensions**



#### Zhejiang Uniview Technologies Co., Ltd.

No. 369, Xietong Road, Xixing Sub-district, Binjiang District, Hangzhou City, 310051, Zhejiang Province, China

Email: overseas business@uniview.com; global support@uniview.com

http://www.uniview.com

©2023-2025 Zhejiang Uniview Technologies Co., Ltd. All rights reserved.

\*Product specifications and availability are subject to change without notice.

\*Despite our best efforts, technical or typographical errors may exist in this document. Uniview cannot be held responsible for any such errors and reserves the right to change the contents of this document without prior notice.