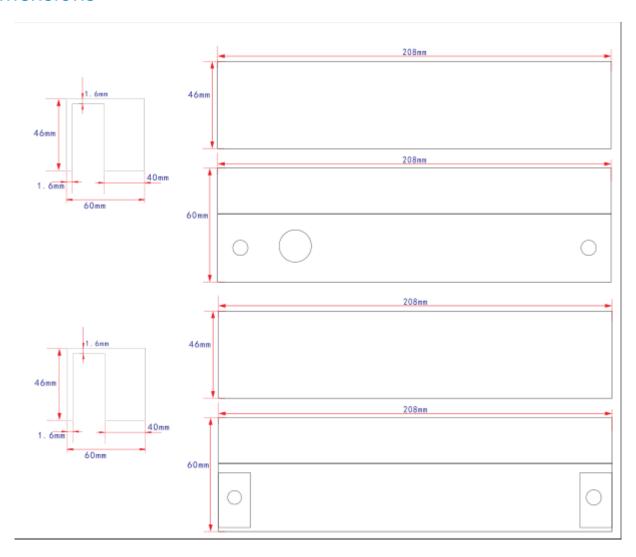

# OEA-ES13-U Electric Bolt Lock U-Bracket

#### OEA-ES13-U



#### Overview

Electric Bolt Lock U-Bracket

#### **Features**

- Applicable to wooden door, metal door frames
- (The bracket must be used with locks. Choose the appropriate bracket according to the actual situation on site.)
- Weight: 0.3KG

## Ordering Info

| OEA-ES13-U    | Electric Plug Lock Plugboard U-Shaped Bracket |
|---------------|-----------------------------------------------|
| Product Model | Description                                   |

1



### **Dimensions**



#### Zhejiang Uniview Technologies Co., Ltd.

No. 369, Xietong Road, Xixing Sub-district, Binjiang District, Hangzhou City, 310051, Zhejiang Province, China

Email: overseasbusiness@uniview.com; globalsupport@uniview.com

http://www.uniview.com

©2023-2025 Zhejiang Uniview Technologies Co., Ltd. All rights reserved.

\*Product specifications and availability are subject to change without notice.

\*Despite our best efforts, technical or typographical errors may exist in this document. Uniview cannot be held responsible for any such errors and reserves the right to change the contents of this document without prior notice.