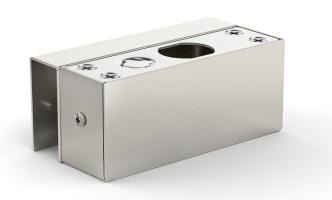

#### Overview

Electric Bolt Lock U-Bracket

#### **Features**

- Applicable to wooden door, metal door frames
- (The bracket must be used with locks. Choose the appropriate bracket according to the actual situation on site.)
- Weight: 0.3KG