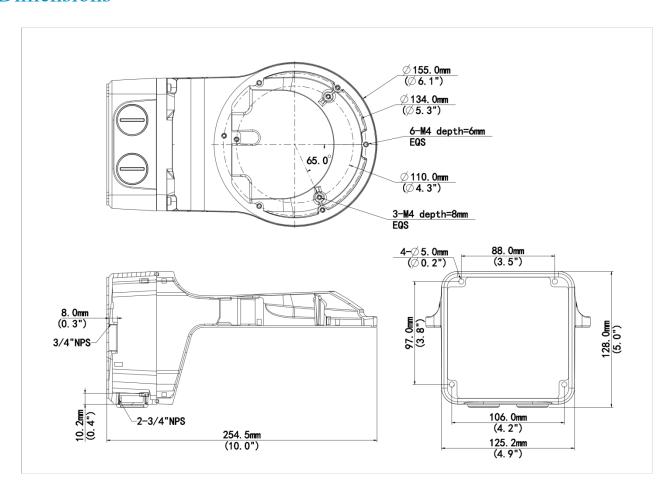

# Fixed Dome Outdoor Wall Mount

## TR-JB07/WM04-B-IN



## Specifications

| Model              | TR-JB07/WM04-B-IN                                                  |
|--------------------|--------------------------------------------------------------------|
| Bracket            |                                                                    |
| Application        | wall installation for IPC323X series fixed dome(Extra back outlet) |
| Bracket Dimensions | Ф125mm*125mm*252.5mm (4.92" х4.92"х9.94")                          |
| Bracket Weight     | 0.98kg(2.16lb)                                                     |
| Bracket Material   | Aluminum alloy                                                     |

1



### **Dimensions**



#### Zhejiang Uniview Technologies Co., Ltd.

No. 369, Xietong Road, Xixing Sub-district, Binjiang District, Hangzhou City, 310051, Zhejiang Province, China (Zhejiang) Pilot Free Trade Zone, China

Email: overseas business@uniview.com; global support@uniview.com

http://www.uniview.com

©2023-2025 Zhejiang Uniview Technologies Co., Ltd. All rights reserved.

\*Product specifications and availability are subject to change without notice.

\*Despite our best efforts, technical or typographical errors may exist in this document. Uniview cannot be held responsible for any such errors and reserves the right to change the contents of this document without prior notice.