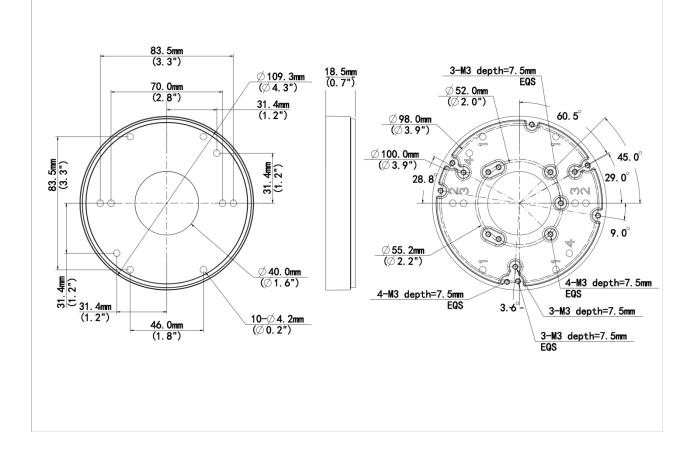

| Bracket            |                                                                                                                      |
| Application        | Electric-box Transfer plate for IPC32X Series, IPC361XX Series, IPC21XX Series, IPC231X SB Series, IPC232X LB Series |
| Bracket Dimensions | Φ109mmx19mm (4.3" x0.7")                                                                                             |
| Bracket Weight     | 0.11kg(0.24lb)                                                                                                       |
| Bracket Material   | Aluminum alloy                                                                                                       |

### Dimensions

Aggregate product size diagram using "main model" as an example

# UNV



#### Zhejiang Uniview Technologies Co., Ltd.

No. 369, Xietong Road, Xixing Sub-district, Binjiang District, Hangzhou City, 310051, Zhejiang Province, China (Zhejiang) Pilot Free Trade Zone, China

Email: overseasbusiness@uniview.com; globalsupport@uniview.com

http://www.uniview.com

©2023-2025 Zhejiang Uniview Technologies Co., Ltd. All rights reserved.

\*Product specifications and availability are subject to change without notice.

\*Despite our best efforts, technical or typographical errors may exist in this document. Uniview cannot be held responsible for any such

errors and reserves the right to change the contents of this document without prior notice.