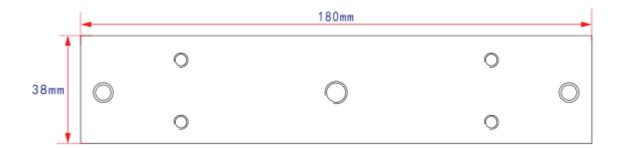

## **Specifications**

| Model                  | OEA-MS12-280U  |
|------------------------|----------------|
| Hardware Specification |                |
| Material               | Aluminum alloy |
| Dimensions (L x W x H) | 180*38*28mm    |
| Weight                 | 0.32kg         |

### **Dimensions**