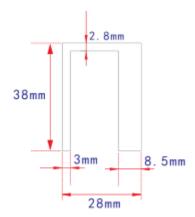

## **Specifications**

| Model                  | OEA-MS12-280U  |
|------------------------|----------------|
| Hardware Specification |                |
| Material               | Aluminum alloy |
| Dimensions (L x W x H) | 180*38*28mm    |
| Weight                 | 0.32kg         |

### **Dimensions**