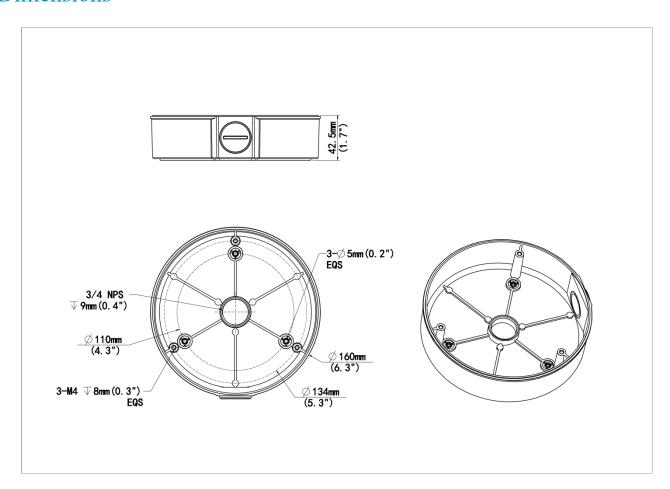

### **Dimensions**

## Specifications

| Model              | TR-JB04-E-IN                   |
|--------------------|--------------------------------|
| Bracket            |                                |
| Application        | Indoor                         |
| Bracket Dimensions | Ф160 x 42.5 mm (Ф6.3" x 1.42") |
| Bracket Weight     | 545 g (1.2 lb)                 |
| Bracket Material   | Aluminum alloy                 |