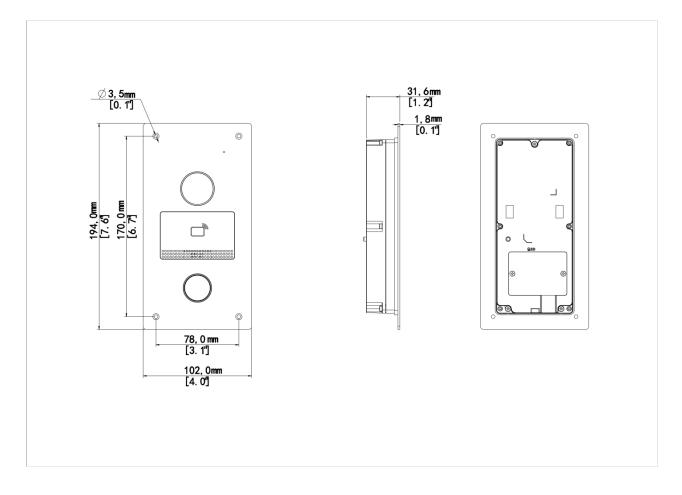

### Dimensions

## DATASHEET

| Power Consumption              | < 10W                                                                           |
|--------------------------------|---------------------------------------------------------------------------------|
| Volume Adjustment              | Support                                                                         |
| Audio Quality                  | Noise reduction, echo cancellation, auto gain control                           |
| Audio Input                    | Built-in mic                                                                    |
| Audio Output                   | Built-in speaker                                                                |
| Audio Compression Standard     | PCM, G711, MP3                                                                  |
| Audio Compression Bitrate      | 128Крѕ                                                                          |
| Protection Level               | IP65 (Apply waterproof glue to the gap between the device and the wall. See the |
|                                | quick guide for details), IK08                                                  |
| Power Supply                   | DC12V ±25%, PoE power supply                                                    |
| Weight                         | 267g                                                                            |
| Mount Method                   | Wall mount, supports surface mount, junction box mount, recess mount            |
| Network                        | 100Mbps network interface, supports IEEE802.3af PoE power supply                |
| Interface                      | Power supply*1, network interface*1, RS485*1, door lock interface*2, IO input*4 |
| Dimensions (L x W x H)         | 102mm x 31.6mm x 194mm                                                          |
| Operating Environment          | - 40°C to 60°C, 10% to 90% noncondensing, outdoor                               |
| Basic Business                 |                                                                                 |
| WDR                            | Supports DWDR                                                                   |
| Protocol                       | private protocol                                                                |
| Button                         | Door call button*1, tamper button*1                                             |
| Network protocol               | TCP/IP, IPv4, HTTP, RTP, RTSP, NTP                                              |
| Specification Index            |                                                                                 |
| Card Capacity                  | 10000                                                                           |
| Linked Indoor Station Capacity | 20                                                                              |