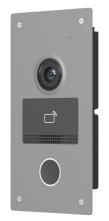

# Villa Door Station

#### OEU-201S-HMK-Z-NB

#### Overview

OEU-201S-HMK-Z-NB villa door station is a terminal device in the digital building intercom system, with functions of visual intercom, security protection alarm, video surveillance, etc., providing a safe and comfortable living environment for residents. It can be widely used in residential villas.

### Features

- Front metal casing.
- Supports batch configuration.
- Supports call and intercom with the connected indoor stations and Guard Live.
- Supports video surveillance, security protection alarm, and tamper alarm.
- Built-in IC card reader.