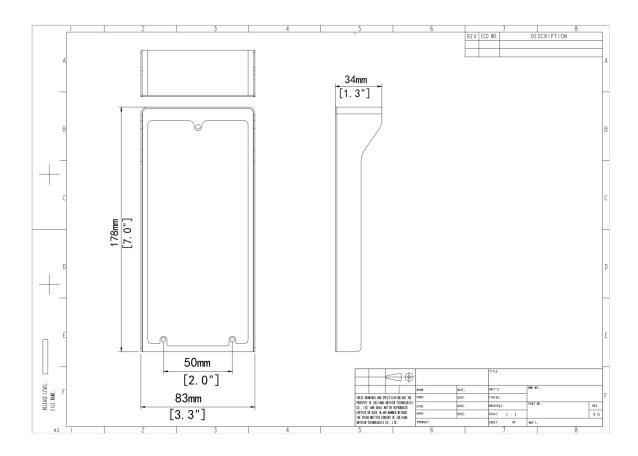

# **Specifications**

| Model                  | EP-CS201-F                                     |
|------------------------|------------------------------------------------|
| Hardware Specification |                                                |
| Material               | Sheet metal                                    |
| Dimensions (L x W x H) | 178mm*83mm*34mm                                |
| Mount                  | Recess mount                                   |
| Weight                 | 175.8g (with package), 94.3g (without package) |
| Operating Environment  | Outdoor                                        |

#### **Dimensions**