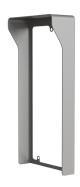

## Overview

EP-CS201-F is a sunshield for the villa door station.

## Features

Compatible with OEU-201S-HMK-W and OEU-201S-HMK-W-NB villa door stations.