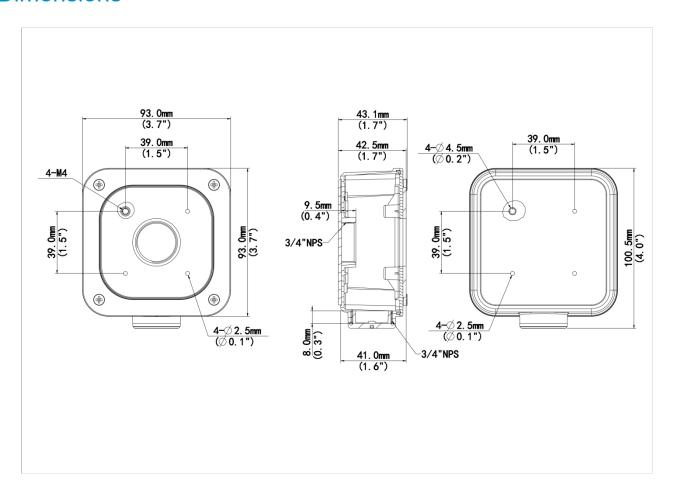

# Mini Bullet Camera Junction Box

### TR-JB05-A-IN



## **Specifications**

| Model              | TR-JB05-A-IN                                                |
|--------------------|-------------------------------------------------------------|
| Bracket            |                                                             |
| Application        | Junction box for mini bullet dome camera(Extra back outlet) |
| Bracket Dimensions | Ф93mm*93mm*39mm (3.66" x3.66"x1.54")                        |
| Bracket Weight     | 0.2kg(0.44lb)                                               |
| Bracket Material   | Aluminum alloy                                              |

1



#### **Dimensions**



#### Zhejiang Uniview Technologies Co., Ltd.

No. 369, Xietong Road, Xixing Sub-district, Binjiang District, Hangzhou City, 310051, Zhejiang Province, China (Zhejiang) Pilot Free Trade Zone, China

Email: overse as business@uniview.com; global support@uniview.com

http://www.uniview.com

©2023-2024 Zhejiang Uniview Technologies Co., Ltd. All rights reserved.

\*Product specifications and availability are subject to change without notice.

\*Despite our best efforts, technical or typographical errors may exist in this document. Uniview cannot be held responsible for any such errors and reserves the right to change the contents of this document without prior notice.