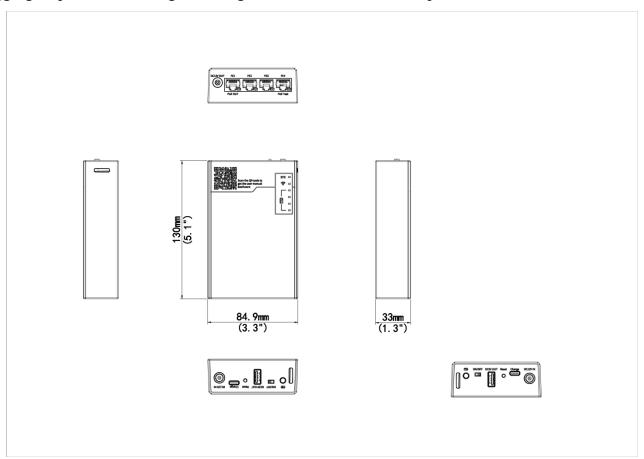

#### **Dimensions**

Aggregate product size diagram using "main model" as an example

## **Specifications**

| Model                   | GCB01-B7                                                                                                                   |
|-------------------------|----------------------------------------------------------------------------------------------------------------------------|
| Interface               |                                                                                                                            |
| Network                 | 4 × RJ45 10 M/100 M Base-TX EthernetNetwork Port 1 Support POE (IEEE802.3af) OutputNetwork Port 4 Support PSE Voltage Test |
| Voltage Test            | 1 x PSE Voltage Test(PSE voltage detection Range: 1V~56V; IEEE 802.3af, IEEE 802.3at, IEEE 802.3bt)                        |
|                         | 1 x DC voltage Test(DC voltage detection Range: 1V~56V)                                                                    |
| Network                 |                                                                                                                            |
| Wi-Fi                   | 2.4G Wi-Fi (IEEE802.11b/g/n)                                                                                               |
| Structure / Environment |                                                                                                                            |
| Battery Capacity        | 18650 lithium battery, 7500 mAH                                                                                            |
| Power Input             | 1 × DC 5 V/2 A max, type-c                                                                                                 |
| Power Output            | 1 × DC 12 V/1 A output; 1 × DC 5 V/1 A output, type-A                                                                      |
| General                 |                                                                                                                            |
| LED Indicator           | System indicator, WiFi indicator, Battery indicator                                                                        |
| Dimensions              | 130 × 85 × 33mm (5.1" × 3.3" × 1.3") (L x W x H)                                                                           |
| Working Environment     | -20 °C to 60 °C (-4 °F to 140 °F), Humidity: ≤ 95% RH (non-condensing)                                                     |
| Reset Button            | Support                                                                                                                    |