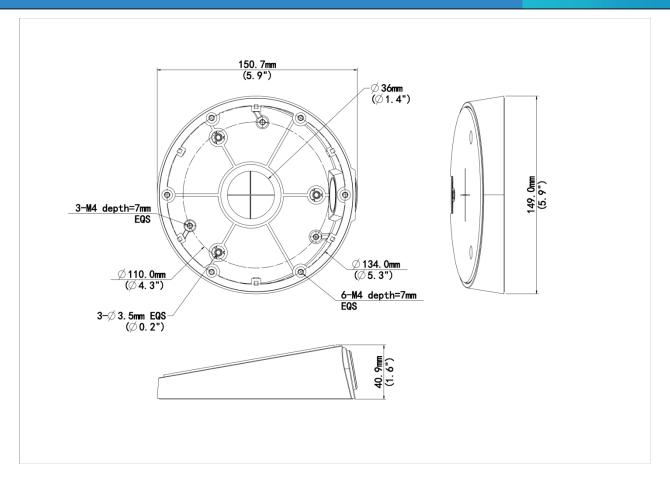

### Dimensions

Aggregate product size diagram using "main model" as an example

1