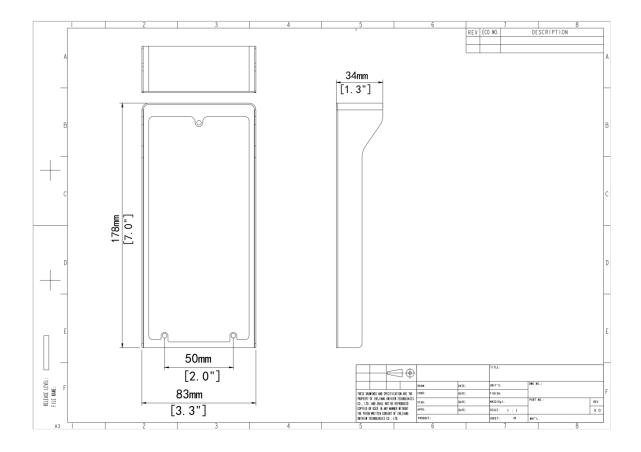

#### Dimensions

### Specifications

| Model                  | EP-CS201-F                                     |
|------------------------|------------------------------------------------|
| Hardware Specification |                                                |
| Material               | Sheet metal                                    |
| Dimensions (L x W x H) | 178mm*83mm*34mm                                |
| Mount                  | Recess mount                                   |
| Weight                 | 175.8g (with package), 94.3g (without package) |
| Operating Environment  | Outdoor                                        |