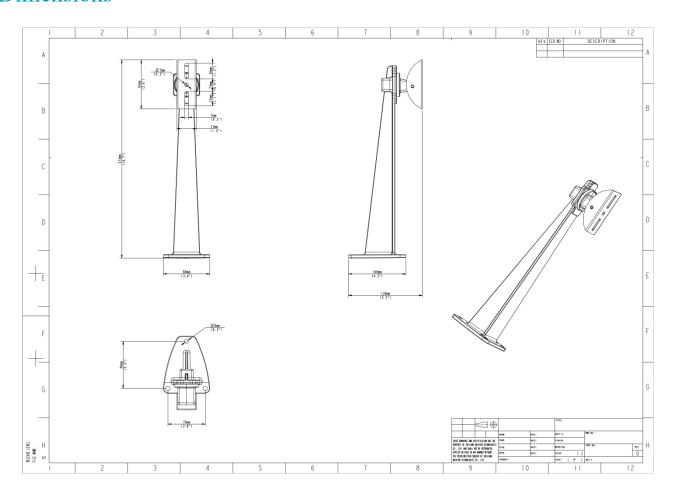

### **Dimensions**

# Specifications

| Model              | TR-WM06-I-IN                                             |
|--------------------|----------------------------------------------------------|
| Bracket            |                                                          |
| Application        | Indoor/Outdoor, wall installation for box camera housing |
| Application Range  | 28/29 Series Housing                                     |
| Bracket Dimensions | 139mm*88mm*373mm (5.5"x3.4"x14.7")                       |
| Bracket Weight     | 0.8kg(1.76lb)                                            |
| Bracket Material   | Aluminum alloy                                           |
| Adjustable Range   | Horizontal: 360°; Vertical: -45°~0°                      |