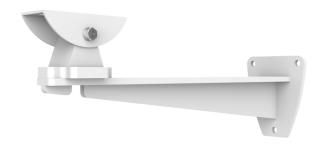

# TR-WM06-I-IN Housing Wall Mount Bracket

# Specifications

| Model              | TR-WM06-I-IN                                             |
|--------------------|----------------------------------------------------------|
| Bracket            |                                                          |
| Application        | Indoor/Outdoor, wall installation for box camera housing |
| Application Range  | 28/29 Series Housing                                     |
| Bracket Dimensions | 139mm*88mm*373mm (5.5"x3.4"x14.7")                       |
| Bracket Weight     | 0.8kg(1.76lb)                                            |
| Bracket Material   | Aluminum alloy                                           |
| Adjustable Range   | Horizontal: 360°; Vertical: -45°~0°                      |