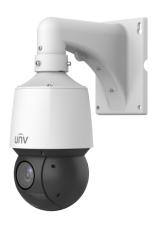

# 2MP 16X LightHunter Network PTZ Dome Camera

### IPC6412LR-X16-VG

### **Features**

- High quality image with 2 MP, 1/2.8" CMOS sensor
- 1920 × 1080@30fps in the main stream
- Ultra 265, H.265, H.264, MJPEG
- 16X optical zoom allows for closer viewing of subjects
- Smart intrusion prevention, supports false alarm filtering, including cross Line, intrusion, enter area, leave area detection
- automatic selection of best snapshots
- People counting, supports people flow counting and crowd density monitoring, suitable for different statistical scenarios
- LightHunter technology ensures ultra-high image quality in low illumination environment
- Smart IR, up to 100m (328ft) IR distance
- Micro SD, up to 512 GB
- DC 12V ± 25 % or PoE+ (IEEE 802.3at)
- IP66 ingress protection