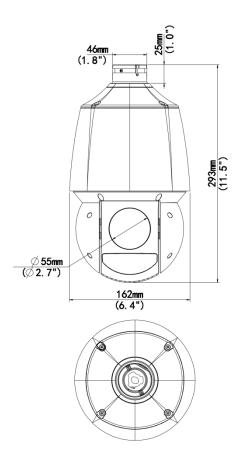

in the main stream
- Ultra 265, H.265, H.264, MJPEG
- 16X optical zoom allows for closer viewing of subjects
- Smart intrusion prevention, supports false alarm filtering, including cross Line, intrusion, enter area, leave area detection
- automatic selection of best snapshots
- People counting, supports people flow counting and crowd density monitoring, suitable for different statistical scenarios
- LightHunter technology ensures ultra-high image quality in low illumination environment
- Smart IR, up to 100m (328ft) IR distance
- Micro SD, up to 512 GB
- DC 12V ± 25 % or PoE+ (IEEE 802.3at)
- IP66 ingress protection

## **Specifications**

| Sensor | 1/2.8" CMOS      |
|--------|------------------|
| Camera |                  |
| Model  | IPC6412LR-X16-VG |

1









### **Dimensions**





#### Zhejiang Uniview Technologies Co., Ltd.

No. 369, Xietong Road, Xixing Sub-district, Binjiang District, Hangzhou City, 310051, Zhejiang Province, China

Email: overseasbusiness@uniview.com; globalsupport@uniview.com

http://www.uniview.com

©2023-2025 Zhejiang Uniview Technologies Co., Ltd. All rights reserved.

\*Product specifications and availability are subject to change without notice.

\*Despite our best efforts, technical or typographical errors may exist in this document. Uniview cannot be held responsible for any such errors and reserves the right to change the contents of this document without prior notice.