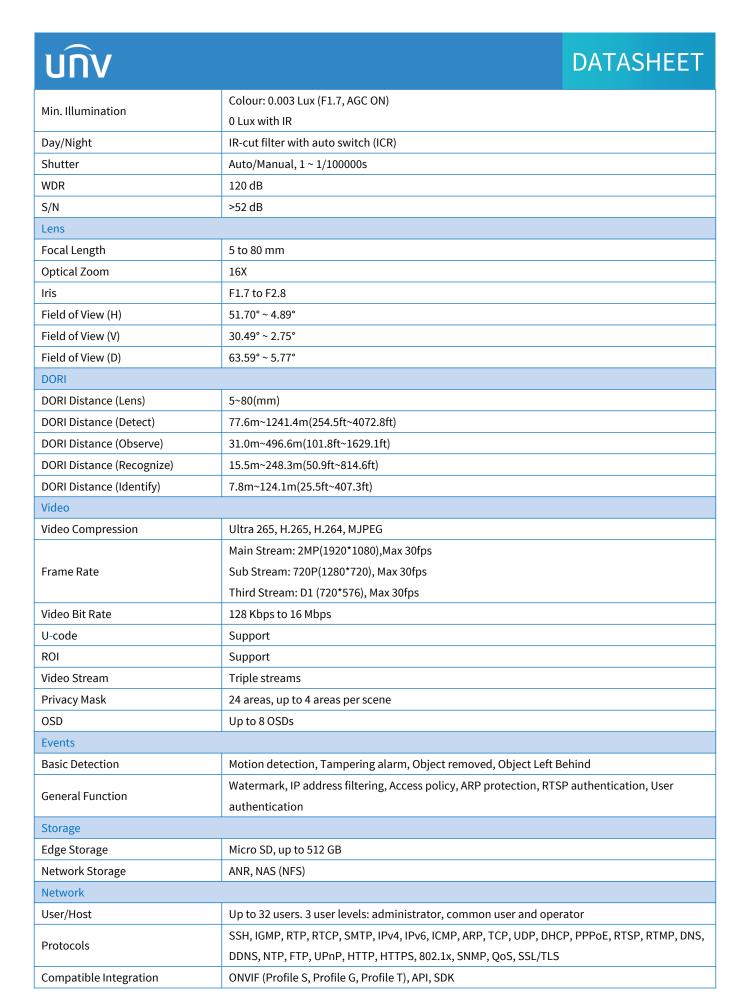

## **Specifications**

| Sensor | 1/2.8" CMOS      |
|--------|------------------|
| Camera |                  |
| Model  | IPC6412LR-X16-VG |

1