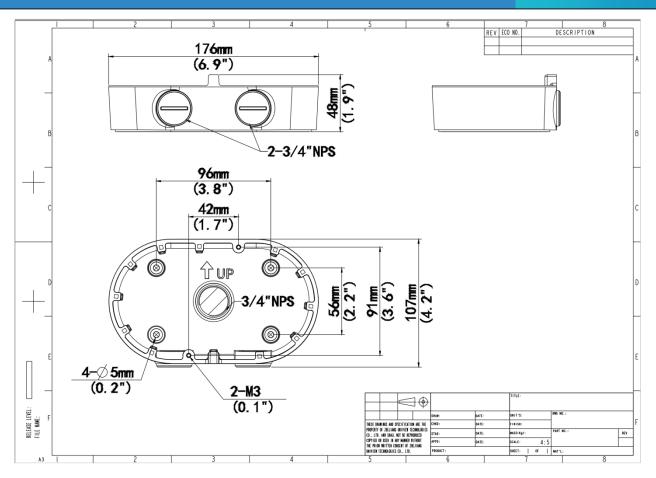

### **Dimensions**

Aggregate product size diagram using "main model" as an example

1