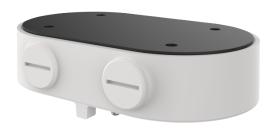

# Dual-channel Dome Junction Box

## TR-JB08

## **Specifications**

| Model              | TR-JB08                                             |
|--------------------|-----------------------------------------------------|
| Bracket            |                                                     |
| Application        | Junction box for IPC322XSS Series Dual-channel Dome |
| Bracket Dimensions | Ф176mm x 107mm x 48mm (6.9" x 4.2" x 1.9")          |
| Bracket Weight     | 0.24kg(0.53lb)                                      |
| Bracket Material   | Aluminum alloy                                      |